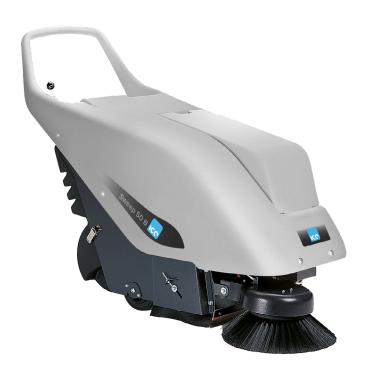

## ICE SWEEP 50

The ICE Sweep 50 is a compact pedestrian sweeping machine with a working width of 65 cm.

Cleaning corners and along walls is easy thanks to its large side brush. The handle bar grip is made of comfortable material allowing for ease of use for operators. This machine is available in either battery or petrol models.

| Specification          | Detail                  |
|------------------------|-------------------------|
| Battery motor          | 600 W                   |
| Hopper capacity        | 40 Ltr                  |
| Working width          | 65 cm                   |
| Noise level            | 74 dBA                  |
| Run time               | 1.5 hr                  |
| Weight                 | 67 Kg                   |
| Productivity           | 2,275 m <sup>2</sup> /h |
| Dimensions (L x W x H) | 143x100x66 cm           |