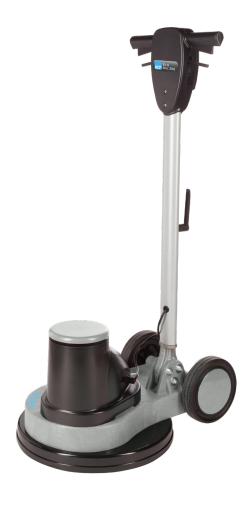

## **ICE E200**

The ICE E200 is a standard speed single disc rotary machine. Operating at only 53 decibels, the machine can be fitted into normal working patterns without causing disruption.

It is a lightweight, easy to use, ergonomic machine with low level vibrations offering optimum operator comfort. Pre-assembled with the handle and inclusive of drive board.