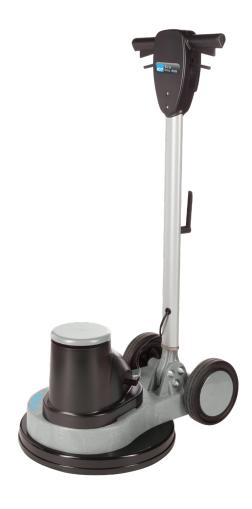

## **ICE E400**

The ICE E400 is a high speed single disc rotary machine. Operating at only 53 decibels, the machine can be fitted into normal working patterns without causing disruption.

It is a lightweight, easy to use, ergonomic machine with low level vibrations offering optimum operator comfort. Pre-assembled with the handle and inclusive of drive board.