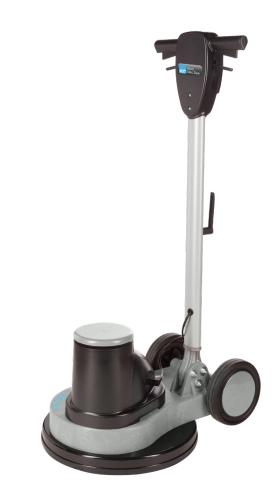

## ICE EDUO

The ICE E Duo is a dual speed single disc rotary machine. Operating at only 53 decibels, the machine can be fitted into normal working patterns without causing disruption.

It is a lightweight, easy to use, ergonomic machine with low level vibrations offering optimum operator comfort. Pre-assembled with the handle and inclusive of drive board.

| Specification                        | Detail           |
|--------------------------------------|------------------|
| Brush Speed                          | 190/380 rpm      |
| Cable length                         | 15 m             |
| Noise level                          | 69 dBA           |
| Power                                | 1,100 W          |
| Working width                        | 44 cm            |
| Productivity                         | 475 m²/h         |
| Dimensions (L $\times$ W $\times$ H) | 62 x 43 x 121 cm |