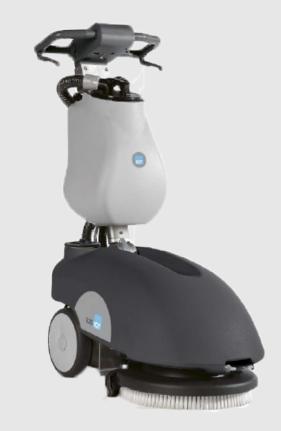

## **ICE E35**+

The ICE E35+ has excellent manoeuvrability, and its large wheels make it easy to move around obstacles. It can effortlessly clean along walls and around corners in one pass, and is 10% more productive than traditional scrubbing machines.

Comes complete with built in battery charger and brush/pad holder.

| ICE E35+                             | Specification        |
|--------------------------------------|----------------------|
| Working width                        | 35 cm                |
| Squeegee width                       | 44 cm                |
| Power                                | 12 V                 |
| Brush pressure                       | 20 kg                |
| Working capacity                     | 1,050 sq.m           |
| Solution tank capacity               | 10 litres            |
| Recovery tank capacity               | 10 litres            |
| Weight (without batteries)           | 67 kg                |
| Dimensions (L $\times$ H $\times$ W) | 68.5 x 101.8 x 44 cm |