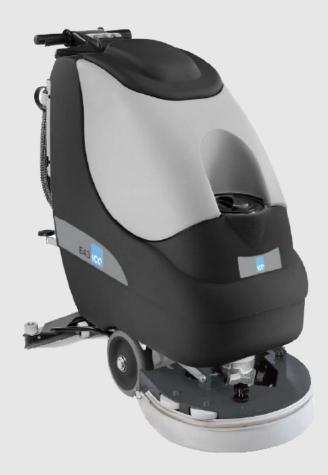

## ICE E43+

The ICE E43+ is perfect for cleaning floor areas up to 1,600 m2. It is recommended for maintenance cleaning, as well as for any environment where difficult dirt residue may be present.

The ICE E43+ is extremely simple to operate and maintain. It has a run time of up to 3 hours.

| ICE E43+                             | Specification        |
|--------------------------------------|----------------------|
| Working width                        | 42 cm                |
| Squeegee width                       | 66 cm                |
| Power                                | 24 V                 |
| Brush pressure                       | 20 kg                |
| Working capacity                     | 1,470 m²/h           |
| Solution tank capacity               | 33 litres            |
| Recovery tank capacity               | 40 litres            |
| Weight                               | 126 kg               |
| Dimensions (L $\times$ H $\times$ W) | 108.5 x 96 x 45.5 cm |