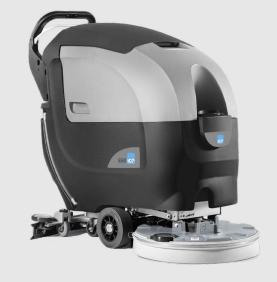

## **ICE E50+**

The E50+ is ideal for the maintenance and deep cleaning of medium-sized areas.

It is equipped with 65 litre tanks, and has a working autonomy of up to 3 hours.

Perfect for a all environments this machine can be fitted with a pad or brush and is available in a traction version.

| ICE E50+                             | Specification           |
|--------------------------------------|-------------------------|
| Working width                        | 51 cm                   |
| Squeegee width                       | 80 cm                   |
| Power                                | 24 V                    |
| Brush pressure                       | 23 Kg                   |
| Working capacity                     | 1,850 sq.m              |
| Solution tank capacity               | 40 litres               |
| Recovery tank capacity               | 65 litres               |
| Weight                               | 133 Kg                  |
| Dimensions (L $\times$ H $\times$ W) | 127.5 x 103.5 x 72.5 cm |