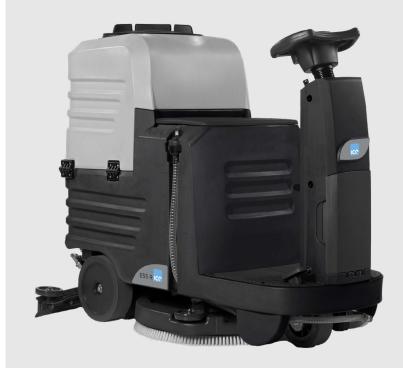

## ICE E55R+

The ICE E55R+ is a compact ride on scrubber dryer, with a productivity rate of up to 3,000 square metres per hour.

Thanks to its compact dimensions, it is able to perform well in small spaces, moving easily around obstacles to complete cleaning operations in a shorter time than a walk behind scrubber dryer.