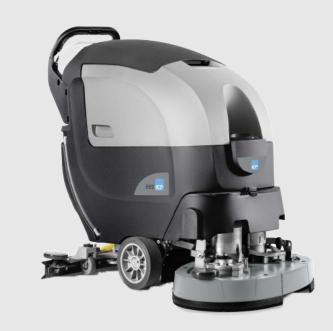

## ICE E65+

The ICE E65+ is a battery powered walk behind scrubber dryer with automatic traction and 65 cm working width.

It has a productivity rate combined with excellent cleaning performance, in a compact and maneuverable machine.

The machine is lightweight and comfortable both during transportation and operation.

| ICE E65+               | Specification         |
|------------------------|-----------------------|
| Working width          | 65.5 cm               |
| Squeegee width         | 80 cm                 |
| Power                  | 24 V                  |
| Brush pressure         | 30 Kg                 |
| Working capacity       | 2,425 sq.m            |
| Solution tank capacity | 50 litres             |
| Recovery tank capacity | 65 litres             |
| Weight                 | 144 Kg                |
| Dimensions (L x H x W) | 147.2 x 103.5 x 82 cm |