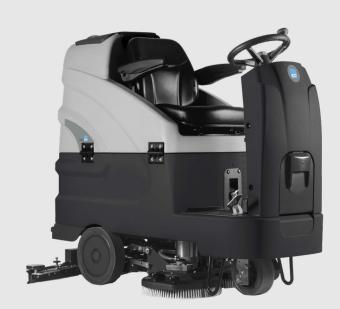

## ICE E75R+

The ICE E75R+ is an advanced scrubber dryer that makes cleaning interactive and easy.

It is ideal for small to medium size areas due to its compact size. It is versatile and is perfect for environments such as supermarkets, warehouses, shopping malls, production sites, swimming pools, gyms, car showrooms and service areas.