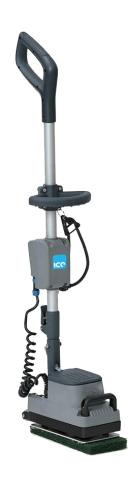

## ICE ECO DISC COMPACT O

The ICE Eco Disc Compact O is the ideal machine to achieve perfect results, everywhere. This machine is ideal for cleaning of stairs, small spaces and edge finishing.

The orbital motion generates a constant orbit, causing numerous passages over the same surface area and the hinged handle facilitates all rotations even up to 180° sideways and 90° backwards.