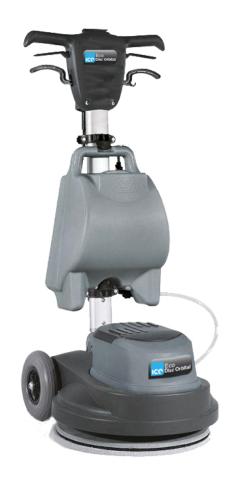

## **ICE ECO DISC ORBITAL**

The ICE Eco Disc Orbital is a single disc machine. Its rotary orbital motion improves performance compared to traditional single disc machines.

This multifunctional machine can be used to scrub, polish, grind and restore simply by changing the accessories.

The ICE Eco Disc Orbital can be used to clean and finish ceramic, marble, parquet, cement and carpet floors.

| Specification          | Detail           |
|------------------------|------------------|
| Working width          | 43 cm            |
| Brush diameter         | 43 cm            |
| Brush speed            | 1,400 rpm        |
| Power                  | 230 V            |
| Tank capacity          | 15 Ltr           |
| Weight                 | 41 Kg            |
| Dimensions (L x W x H) | 46 x 56 x 120 cm |