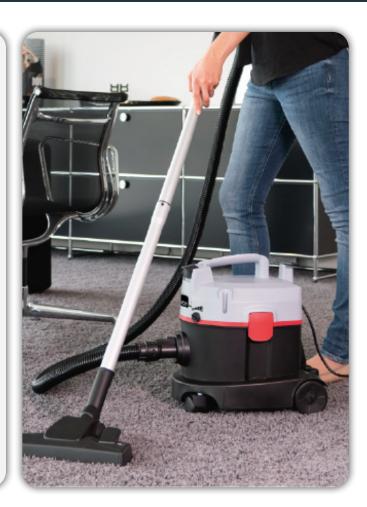

## ICE EVC

A top machine with an attractive price – swift, compact and reliable.

The ICE EVC has a powerful and energysaving 700 watt motor that ensures excellent suction power at a low noise level and highly efficient dirt collection with thanks to its 11 litre capacity.

With the ICE EVC, the operator receives a perfect all-round package, a reliable and economic machine for hard floors and carpet.

| Specification                        | Detail          |
|--------------------------------------|-----------------|
| Voltage                              | 230 V           |
| Power                                | 700 W           |
| Noise Level                          | 77 dBA          |
| Capacity                             | 7 Ltr           |
| Cable Length                         | 10 m            |
| Weight                               | 4.2 Kg          |
| Dimensions (L $\times$ W $\times$ H) | 35 x 29 x 38 cm |