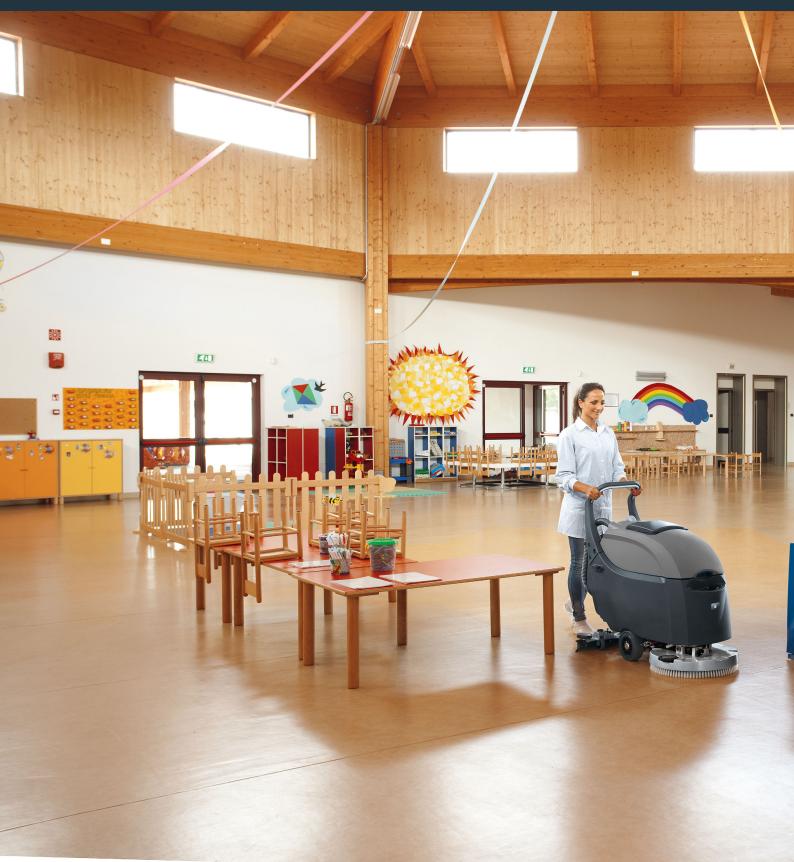

The ICE MTech 75 D is suitable for for cleaning supermarkerts, warehouses, production areas, gyms, showrooms and workshops.

Sauber House, Unit 3 Rushington Business Park Chapel Lane, Totton Hampshire SO40 9AH