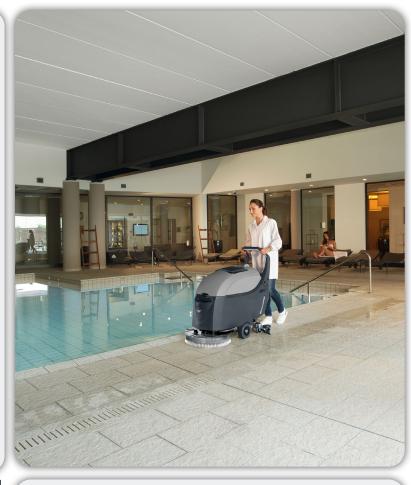

The ICE MTech 75 D is suitable for for cleaning supermarkerts, warehouses, production areas, gyms, showrooms and workshops.

Sauber House, Unit 3 Rushington Business Park Chapel Lane, Totton Hampshire SO40 9AH