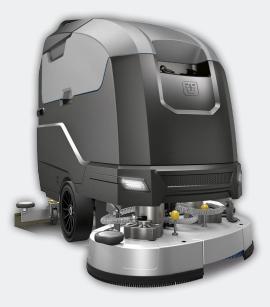

## SERVICE THROUGH INNOVATION

ICC

The ICE MTech 75 D is an advanced and innovative pedestrian scrubber dryer.

Everything about the machine is easy, intuitive and dynamic.

All functions and activities are managed by the touch-screen control panel, which offers access to an extraordinary choice of customisable features to satisfy all types of requirements with extreme simplicity.

Experienced engineering combined with high quality materials has led to a model made to last and is able to reduce the total cost of ownership.

| Specification          | ICE MTech 75 D          |
|------------------------|-------------------------|
| Power                  | Battery (24V)           |
| Working width          | 76.5 cm                 |
| Productivity           | 3,000 m²/h              |
| Fresh water capacity   | 74 Ltr                  |
| Dirty water capacity   | 85 Ltr                  |
| Noise level            | 72 dBA                  |
| Suction Width          | 88.5cm                  |
| Dimensions (L x W x H) | 151.4 x 88.5 x 109.3 cm |
| Weight                 | 402 kg                  |