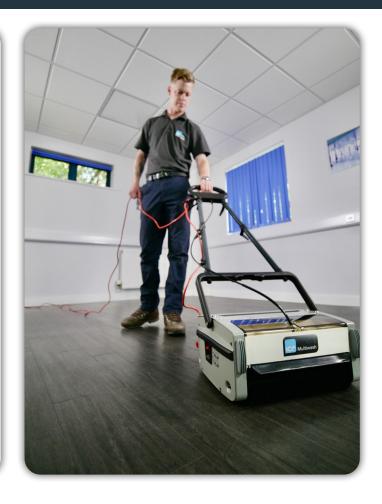

## **ICE MULTIWASH**

The ICE Multiwash is highly effective on 'difficult' floors, including non-slip saftey floors, escalators/travelators, low pile carpets and entrance matting.

It is a multi-purpose floor cleaning machine that washes, mops, scrubs and dries hard and soft floors.

It is a quiet, high-speed machine with a choice of brushes for maintenance or intensive cleaning. It has accessible and removable tanks for fast filling and emptying, and leaves floors ready to walk on in minutes.

| Specification          | Detail           |
|------------------------|------------------|
| Fresh water capacity   | 1.7 Ltr          |
| Dirty water capacity   | 1 Ltr            |
| Working width          | 34 cm            |
| Suction width          | 44 cm            |
| Noise level            | 69 dBA           |
| Power                  | 750 W            |
| Dimensions (L x W x H) | 38 x 44 x 112 cm |