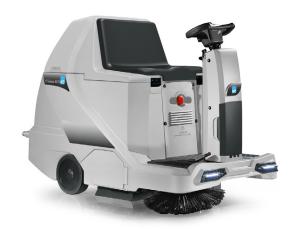

## **ICE R SWEEP 60**

The ICE R Sweep 60 is a ride on sweeping machine suitable for both indoor and outdoor spaces. It has a working width of 60 cm when using the central brush, and 100 cm with 2 side brushes (optional).

It is comfortable, easy to manoeuvre and guarantees excellent cleaning results even on carpet floors.

This machine is available in either battery or hybrid models.

| Specification          | Detail                  |
|------------------------|-------------------------|
| Battery motor          | 24 V                    |
| Hopper capacity        | 65 Ltr                  |
| Working width          | 60 cm                   |
| Noise level            | 60.5 dBA                |
| Run time               | 2.5 hrs                 |
| Weight                 | 175 Kg                  |
| Productivity           | 4,500 m <sup>2</sup> /h |
| Dimensions (L x W x H) | 145x103x85 cm           |