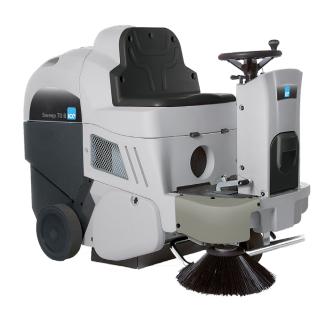

## **ICE R SWEEP 70**

The ICE R Sweep 70 is a sweeping machine suitable for commercial and industrial cleaning of surfaces up to 10,000 square metres.

It is a ride on sweeper with automatic traction, and is powered by either battery or petrol motor. It has a 70 cm working width when using the central brush, or 112 cm with the two optional side brushes.