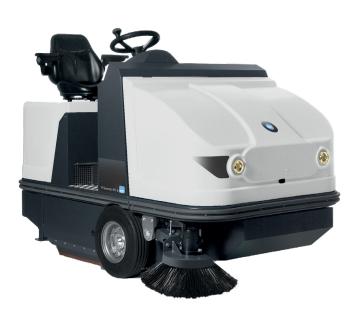

## **ICE R SWEEP 80**

The ICE R Sweep 80 is a sweeping machine that is suitable for cleaning the most resistant dirt on both indoor and outdoor surfaces. It is ideal for spaces of up to 20,000 square metres, as well as small, narrow or cluttered areas, thanks to the box frame built around the centre brush which is very compact, yet extremely robust.