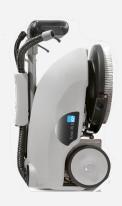

The ICE Scrub 35 can scrub under areas up to 35cm from the floor and is available in both a disc and cylindrical option.

The cylindrical option is best suited for profiled floor surfaces where as the disc machine is more suited to smooth polished floors. Both machines can scrub under objects up to 35cm from the floor.

**CLICK HERE FOR TRAINING VIDEO** 

THE RECOVERY TANK CAN BE EASILY REMOVED FOR EFFORT-LESS EMPTYING.

EXTREMELY COMPACT IN SIZE AND CAN BE STORED VERTICALLY.

180° FLEXIBILITY

| Specification          | ICE Scrub 35 D     | ICE Scrub 35 C   |
|------------------------|--------------------|------------------|
| Fresh water capacity   | 10 Ltr             | 10 Ltr           |
| Dirty water capacity   | 10 Ltr             | 10 Ltr           |
| Suction width          | 45 cm              | 52.5 cm          |
| Working width          | 35 cm              | 33.5 cm          |
| Noise level            | 69 dBA             | 69 dBA           |
| Power                  | 12 V               | 12 V             |
| Weight                 | 67 Kg              | 67 Kg            |
| Productivity           | 1,000 m²/h         | 850 m²/h         |
| Dimensions (L x W x H) | 68.2 x 102 x 44 cm | 72 x 46 x 115 cm |