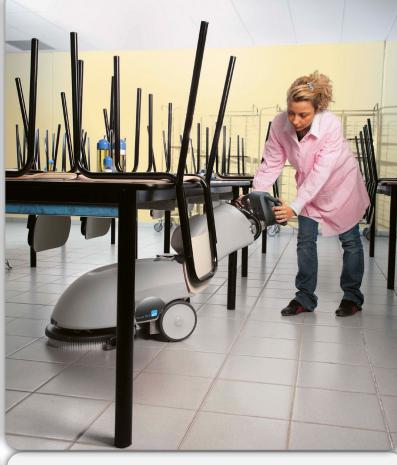

# ICE SCRUB 35

The ICE Scrub 35 is the only small-sized scrubbing machine, which can clean in corners and along walls with extreme ease.

This battery powered machine is cable free for best manoeuvrability in small and congested areas.

It comes with a built-in battery charger and gel batteries as standard.

The ICE Scrub 35 is ideal for small congested areas and is a great alternative to manual cleaning systems such as the mop and bucket.

The ICE Scrub 35 can scrub under areas up to 35cm from the floor and is available in both a disc and cylindrical option.

The cylindrical option is best suited for profiled floor surfaces where as the disc machine is more suited to smooth polished floors. Both machines can scrub under objects up to 35cm from the floor.