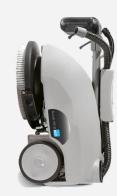

The ICE Scrub 35 can scrub under areas up to 35cm from the floor and is available in both a disc and cylindrical option.

The cylindrical option is best suited for profiled floor surfaces where as the disc machine is more suited to smooth polished floors. Both machines can scrub under objects up to 35cm from the floor.

**CLICK HERE FOR TRAINING VIDEO** 

THE RECOVERY TANK CAN BE EASILY REMOVED FOR EFFORT-LESS EMPTYING.

EXTREMELY COMPACT IN SIZE AND CAN BE STORED VERTICALLY.

180° FLEXIBILITY

| Specification          | ICE Scrub 35 D     | ICE Scrub 35 C   |
|------------------------|--------------------|------------------|
| Fresh water capacity   | 10 Ltr             | 10 Ltr           |
| Dirty water capacity   | 10 Ltr             | 10 Ltr           |
| Suction width          | 45 cm              | 52.5 cm          |
| Working width          | 35 cm              | 33.5 cm          |
| Noise level            | 69 dBA             | 69 dBA           |
| Power                  | 12 V               | 12 V             |
| Weight                 | 67 Kg              | 67 Kg            |
| Productivity           | 1,000 m²/h         | 850 m²/h         |
| Dimensions (L x W x H) | 68.2 x 102 x 44 cm | 72 x 46 x 115 cm |