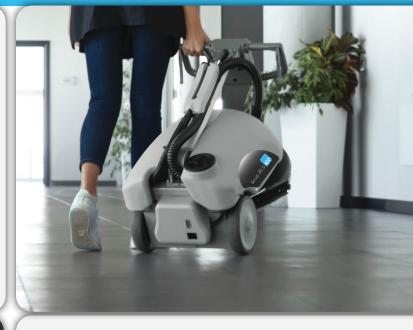

# ICE SCRUB 35

The ICE Scrub 35 is the only small-sized scrubbing machine, which can clean in corners and along walls with extreme ease.

This battery powered machine is cable free for best manoeuvrability in small and congested areas.

It comes with a built-in battery charger and gel batteries as standard.

The ICE Scrub 35 is ideal for small congested areas and is a great alternative to manual cleaning systems such as the mop and bucket.

The ICE Scrub 35 can scrub under areas up to 35cm from the floor and is available in both a disc and cylindrical option.

The cylindrical option is best suited for profiled floor surfaces where as the disc machine is more suited to smooth polished floors. Both machines can scrub under objects up to 35cm from the floor.