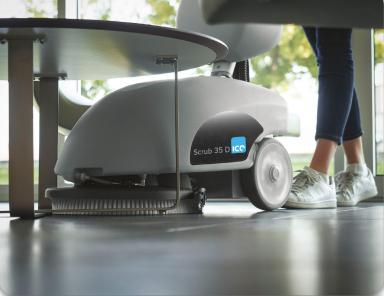

The ICE Scrub 35 can scrub under areas up to 35cm from the floor and is available in both a disc and cylindrical option.

The cylindrical option is best suited for profiled floor surfaces where as the disc machine is more suited to smooth polished floors. Both machines can scrub under objects up to 35cm from the floor.

**CLICK HERE FOR TRAINING VIDEO** 

THE RECOVERY TANK CAN BE EASILY REMOVED FOR EFFORT-LESS EMPTYING.

EXTREMELY COMPACT IN SIZE AND CAN BE STORED VERTICALLY.

180° FLEXIBILITY

| Specification          | ICE Scrub 35 D     | ICE Scrub 35 C   |
|------------------------|--------------------|------------------|
| Fresh water capacity   | 10 Ltr             | 10 Ltr           |
| Dirty water capacity   | 10 Ltr             | 10 Ltr           |
| Suction width          | 45 cm              | 52.5 cm          |
| Working width          | 35 cm              | 33.5 cm          |
| Noise level            | 69 dBA             | 69 dBA           |
| Power                  | 12 V               | 12 V             |
| Weight                 | 67 Kg              | 67 Kg            |
| Productivity           | 1,000 m²/h         | 850 m²/h         |
| Dimensions (L x W x H) | 68.2 x 102 x 44 cm | 72 x 46 x 115 cm |