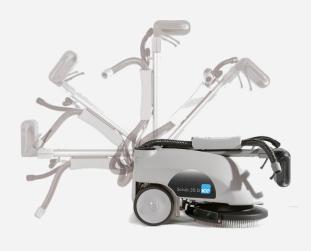

**CLICK HERE FOR TRAINING VIDEO** 

THE RECOVERY TANK CAN BE EASILY REMOVED FOR EFFORT-LESS EMPTYING.

EXTREMELY COMPACT IN SIZE AND CAN BE STORED VERTICALLY.

180° FLEXIBILITY

| Specification          | ICE Scrub 35 D     | ICE Scrub 35 C   |
|------------------------|--------------------|------------------|
| Fresh water capacity   | 10 Ltr             | 10 Ltr           |
| Dirty water capacity   | 10 Ltr             | 10 Ltr           |
| Suction width          | 45 cm              | 52.5 cm          |
| Working width          | 35 cm              | 33.5 cm          |
| Noise level            | 69 dBA             | 69 dBA           |
| Power                  | 12 V               | 12 V             |
| Weight                 | 67 Kg              | 67 Kg            |
| Productivity           | 1,000 m²/h         | 850 m²/h         |
| Dimensions (L x W x H) | 68.2 x 102 x 44 cm | 72 x 46 x 115 cm |