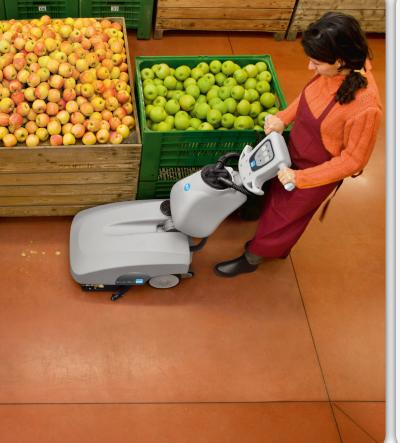

# ICE SCRUB 35

The ICE Scrub 35 is the only small-sized scrubbing machine, which can clean in corners and along walls with extreme ease.

This battery powered machine is cable free for best manoeuvrability in small and congested areas.

It comes with a built-in battery charger and gel batteries as standard.

The ICE Scrub 35 is ideal for small congested areas and is a great alternative to manual cleaning systems such as the mop and bucket.

The ICE Scrub 35 can scrub under areas up to 35cm from the floor and is available in both a disc and cylindrical option.

The cylindrical option is best suited for profiled floor surfaces where as the disc machine is more suited to smooth polished floors. Both machines can scrub under objects up to 35cm from the floor.