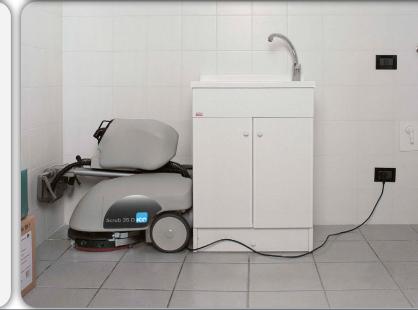

**CLICK HERE FOR TRAINING VIDEO** 

THE RECOVERY TANK CAN BE EASILY REMOVED FOR EFFORT-LESS EMPTYING.

EXTREMELY COMPACT IN SIZE AND CAN BE STORED VERTICALLY.

180° FLEXIBILITY

| Specification          | ICE Scrub 35 D     | ICE Scrub 35 C   |
|------------------------|--------------------|------------------|
| Fresh water capacity   | 10 Ltr             | 10 Ltr           |
| Dirty water capacity   | 10 Ltr             | 10 Ltr           |
| Suction width          | 45 cm              | 52.5 cm          |
| Working width          | 35 cm              | 33.5 cm          |
| Noise level            | 69 dBA             | 69 dBA           |
| Power                  | 12 V               | 12 V             |
| Weight                 | 67 Kg              | 67 Kg            |
| Productivity           | 1,000 m²/h         | 850 m²/h         |
| Dimensions (L x W x H) | 68.2 x 102 x 44 cm | 72 x 46 x 115 cm |