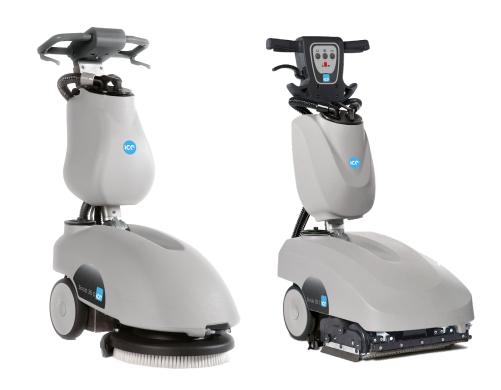

The ICE Scrub 35 can scrub under areas up to 35cm from the floor and is available in both a disc and cylindrical option.

The cylindrical option is best suited for profiled floor surfaces where as the disc machine is more suited to smooth polished floors. Both machines can scrub under objects up to 35cm from the floor.

**CLICK HERE FOR TRAINING VIDEO** 

THE RECOVERY TANK CAN BE EASILY REMOVED FOR EFFORT-LESS EMPTYING.

EXTREMELY COMPACT IN SIZE AND CAN BE STORED VERTICALLY.

180° FLEXIBILITY

| Specification          | ICE Scrub 35 D     | ICE Scrub 35 C   |
|------------------------|--------------------|------------------|
| Fresh water capacity   | 10 Ltr             | 10 Ltr           |
| Dirty water capacity   | 10 Ltr             | 10 Ltr           |
| Suction width          | 45 cm              | 52.5 cm          |
| Working width          | 35 cm              | 33.5 cm          |
| Noise level            | 69 dBA             | 69 dBA           |
| Power                  | 12 V               | 12 V             |
| Weight                 | 67 Kg              | 67 Kg            |
| Productivity           | 1,000 m²/h         | 850 m²/h         |
| Dimensions (L x W x H) | 68.2 x 102 x 44 cm | 72 x 46 x 115 cm |