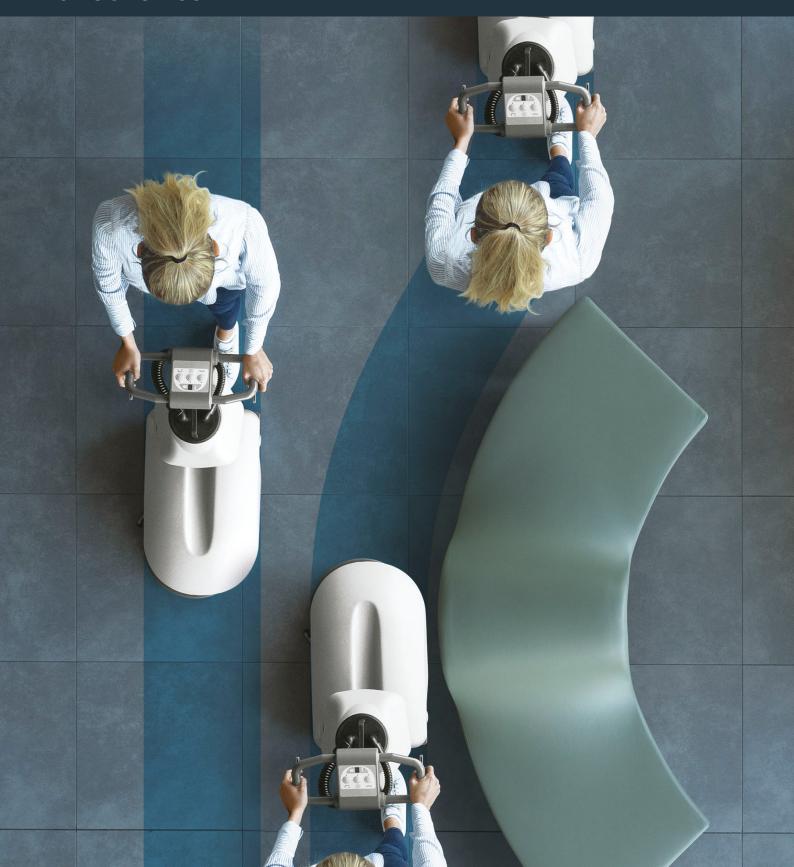

# ICE SCRUB 35

The ICE Scrub 35 is the only small-sized scrubbing machine, which can clean in corners and along walls with extreme ease.

This battery powered machine is cable free for best manoeuvrability in small and congested areas.

It comes with a built-in battery charger and gel batteries as standard.

The ICE Scrub 35 is ideal for small congested areas and is a great alternative to manual cleaning systems such as the mop and bucket.

The ICE Scrub 35 can scrub under areas up to 35cm from the floor and is available in both a disc and cylindrical option.

The cylindrical option is best suited for profiled floor surfaces where as the disc machine is more suited to smooth polished floors. Both machines can scrub under objects up to 35cm from the floor.