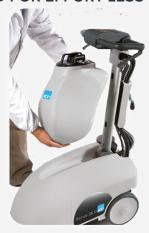

**CLICK HERE FOR TRAINING VIDEO** 

THE RECOVERY TANK CAN BE EASILY REMOVED FOR EFFORT-LESS EMPTYING.

EXTREMELY COMPACT IN SIZE AND CAN BE STORED VERTICALLY.

180° FLEXIBILITY

| Specification          | ICE Scrub 35 D     | ICE Scrub 35 C   |
|------------------------|--------------------|------------------|
| Fresh water capacity   | 10 Ltr             | 10 Ltr           |
| Dirty water capacity   | 10 Ltr             | 10 Ltr           |
| Suction width          | 45 cm              | 52.5 cm          |
| Working width          | 35 cm              | 33.5 cm          |
| Noise level            | 69 dBA             | 69 dBA           |
| Power                  | 12 V               | 12 V             |
| Weight                 | 67 Kg              | 67 Kg            |
| Productivity           | 1,000 m²/h         | 850 m²/h         |
| Dimensions (L x W x H) | 68.2 x 102 x 44 cm | 72 x 46 x 115 cm |