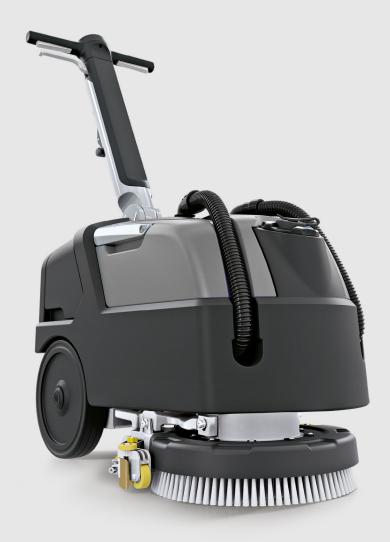

## ICE Scrub 43 NG

ICE Scrub 43 NG brings the efficacy and strength of a scrubbing machine to where it is most needed, to restricted areas within industrial environments where dirt is stubborn and cleaning requires power.

The robust design is suitable for demanding sectors from the mechanical industry to the food industry, in production, processing and storage areas.

Ideal for cleaning : factories, production lines, processing and storage facilities, assembly lines, mechanical workshops, supermarkets, kitchens, canteens and restaurants.

| Specification                  | Detail               |
|--------------------------------|----------------------|
| Productivity theoretical       | 1,600 m2/hr          |
| Working width                  | 43 cm                |
| Pressure on the brush          | 40 Kg                |
| Solution tank                  | 25 Ltr               |
| Recovery tank                  | 27 Ltr               |
| Supply/traction                | 24/semi aut V        |
| Battery run time               | 3 hrs                |
| Machine dimensions (L x W x W) | 89.5 x 121.5 x 53 cm |
| Squeegee width                 | 51.6 cm              |
| GVW (Gross Vehicle Weight)     | 130 Kg               |
| Noise Level                    | <70 dBA              |