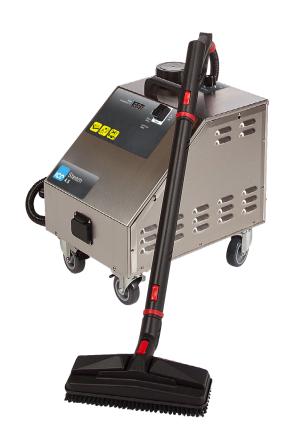

## **ICE STEAM 4.5**

The ICE Steam 4.5 is a commercial/industrial 4.5 bar pressure steam cleaning machine.

It is made from a stainless-steel construction, featuring a continuous fill boiler system allowing refill at any time during operation.

High temperature steam penetrates deep into surfaces, sanitising and killing bacteria in a wide variety of commercial environments, and the integral vacuum ensures surfaces are left clean and dry.

| Specification          | Detail          |
|------------------------|-----------------|
| Fresh water capacity   | 2.5 Ltr         |
| Pressure               | 4.5 mbar        |
| Boiler                 | 1,950 W         |
| Cable length           | 10 m            |
| Dimensions (L x W x H) | 65 x 50 x 25 cm |
| Weight                 | 25 Kg           |