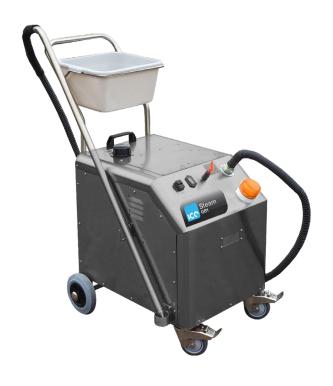

## **ICE STEAM GB1**

The ICE Steam GB1 can be powered by either a single or dual battery and uses dry steam and environmentally friendly detergent to dissolve discarded gum on contact.

The ICE Steam GB1 features a tough and robust stainless steel body and is completely silent during operation, no cables, no noise pollution and can be used in any weather conditions.

One full battery charge will supply enough power for your average working shift.

| Specification                 | Detail           |
|-------------------------------|------------------|
| Power supply                  | 12 V             |
| Vaporisation chamber capacity | 10 ml            |
| Tank capacity                 | 10 Ltr           |
| Boiler capacity               | 10 Ltr           |
| Weight                        | 89 Kg            |
| Heat up time                  | 15 mins          |
| Hose length                   | 4 m              |
| Dimensions (L x W x H)        | 107 x 58 x 84 cm |