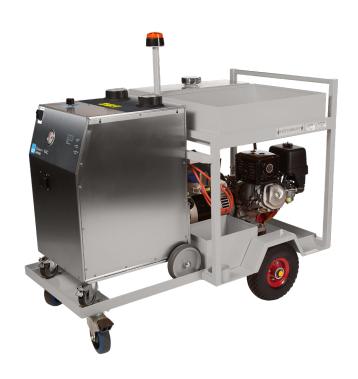

## **ICE STEAM GR8888**

The ICE Steam GR8888 is a completely self-contained chewing gum removal system available in either 110 volt or 240 volt, and incorporating a 8 bar pressure steam boiler with an integral chemical delivery system.

It comes as a complete unit comprising of a dual voltage generator, steam machine, trolley & storage. The trolley is made from a durable powder coated steel construction.

The system features a continuous fill boiler allowing refill at any time during operation. Ideally suited for external large areas of chewing gum removal.

| Specification          | Detail            |
|------------------------|-------------------|
| Fresh water capacity   | 5 Ltr             |
| Dirty water capacity   | 5 Ltr             |
| Pressure               | 8 mbar            |
| Boiler                 | 3,000 W           |
| Cable length           | 4 m               |
| Dimensions (L x W x H) | 116 x 66 x 100 cm |
| Weight                 | 125 Kg            |