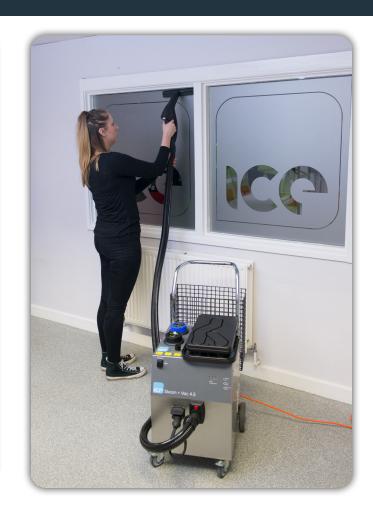

## ICE STEAM + VAC 4.5

The ICE Steam + Vac 4.5 is a commercial/ industrial 4.5 bar pressure steam cleaning machine.

It is made from a stainless-steel construction, featuring a continuous fill boiler system allowing refill at any time during operation.

The ICE Steam 4.5 has an integral vacuum system that has been awarded a Clean Show Innovation Award for its unique design.

High temperature steam penetrates deep into surfaces, sanitising and killing bacteria in a wide variety of commercial environments, and the integral vacuum ensures surfaces are left clean and dry.