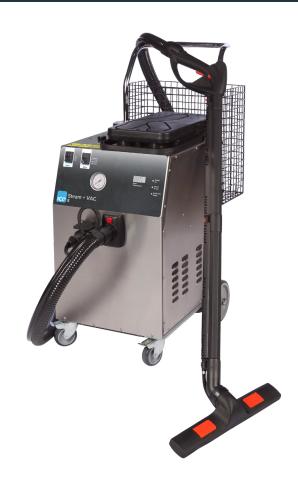

## ICE STEAM + VAC 8

The ICE Steam + Vac 8 is a commercial/ industrial 8 bar pressure steam cleaning machine incorporating a chemical delivery system. It is made from a stainless-steel construction, featuring a continuous fill boiler system allowing refill at any time during operation.

The ICE Steam + Vac 8 comes complete with an integral vacuum system that has been awarded a Clean Show Innovation Award for its unique design.

High temperature steam penetrates deep into surfaces, sanitising and killing bacteria in a wide variety of commercial environments, and the integral vacuum ensures surfaces are left clean and dry.