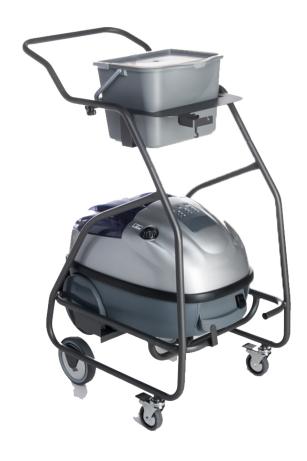

## **ICE STEAM VAC TROLLEY**

The ICE Steam Vac Trolley uses an environmentally friendly water based technology in the fight to combat infections and cross contaminations.

For use in wet areas, front of house areas, catering and leisure facilities, anywhere in fact that requires sanitising to the highest of standards.

The water filtration system ensures dust, odours and allergens are safely removed from areas without a dust bag.

| Specification          | Detail          |
|------------------------|-----------------|
| Capacity               | 2.6 Ltr         |
| Vacuum capacity        | 2.3 Ltr         |
| Pressure               | 6.5 mbar        |
| Power                  | 230 V           |
| Cable length           | 4 m             |
| Vacuum motor           | 1,000 W         |
| Weight                 | 14 kg           |
| Dimensions (L x W x H) | 52 x 37 x 43 cm |