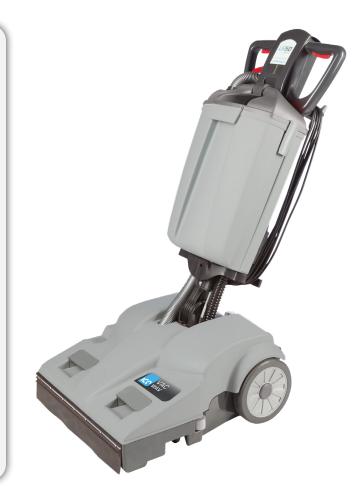

## ICE VAC PRO WAV

The ICE Vac Pro WAV is a hybrid upright vacuum cleaner, it can be used both with on-board battery or via mains power. It has a wide body frame rotation for easy access under tables, beds etc.

The brush roller and suction nozzle are quick to change without tools. Some of the ideal environments for the Pro WAV are; large hotels, schools, medical facilities, airports, railway stations and shopping centres.

| Specification | Detail          |
|---------------|-----------------|
| Dry Capacity  | 10 Ltr          |
| Wet Capacity  | 13 Ltr          |
| Suction       | 220 cm          |
| Noise Level   | 76 dBA          |
| Cable length  | 15 m            |
| Power         | 540 W           |
| Weight        | 55 Kg           |
| Dimensions    | 38 x 50 x 85 cm |