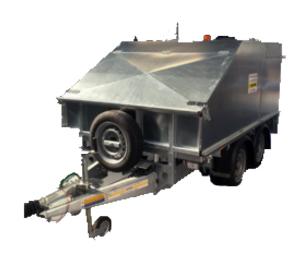

## **ICE WASH TRAILER**

The ICE Wash Trailer mounted hot bowser pressure washer is designed to clean where neither power nor water supply is available.

The unit is mounted in a galvanised trailer and bodywork to prevent corrosion.

The steam generator is driven by a diesel engine and fitted with an electric start and easy to use control panel.

| Specification          | Detail             |
|------------------------|--------------------|
| Flow rate              | 1,080 ltr/hr       |
| Pressure               | 30-200 bar         |
| Motor                  | 12.5 kW (Diesel)   |
| Max water temperature  | 120 °C             |
| Fuel tank capacity     | 80 Ltr             |
| Fresh water capacity   | 500 Ltr            |
| Dimensions (L x W x H) | 350 x 175 x 160 cm |
| Weight                 | 850 Kg             |