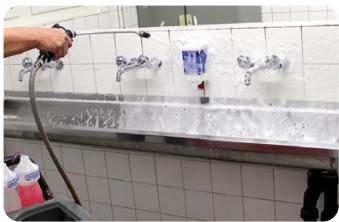

## **ICE WASHROOM 1250**

The ICE 1250 Washroom Cleaner is a powerful sanitary cleaning machine.

It is a multifunctional machine that is ideal for cleaning and sanitizing public washrooms.

It works by foaming, rinsing and vacuuming using a single machine.