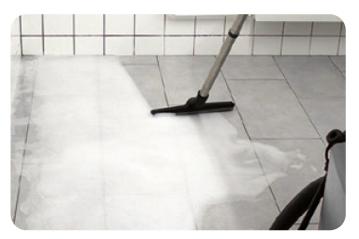

## **ICE WASHROOM 1250**

The ICE 1250 Washroom Cleaner is a powerful sanitary cleaning machine.

It is a multifunctional machine that is ideal for cleaning and sanitizing public washrooms.

It works by foaming, rinsing and vacuuming using a single machine.