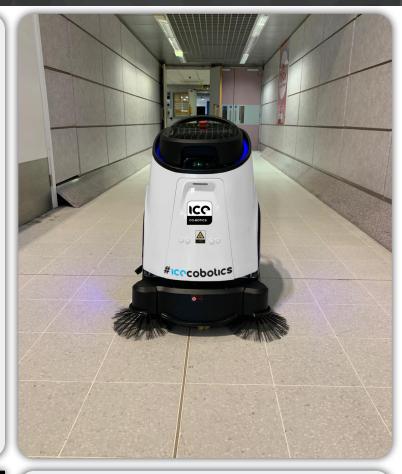

## AUTOMATED VACUUM CLEANER

Equipped with class-leading safety sensors and advanced AI navigation system to achieve the highest cleaning productivity.

### **CLEANS IN A SINGLE PASS**

With high brush agitation, airflow and filtration, even stubborn dust and debris is collected in a single pass.

| Specification           | Eco Vac 40             |
|-------------------------|------------------------|
| Dimensions (L x W x H)  | 65 x 57 x 81 cm        |
| Cleaning Width          | 57 cm                  |
| Cleaning Efficiency     | 600 m <sup>2</sup> /hr |
| Battery                 | LiFePO4                |
| Run Time                | Up to 3 hrs            |
| Voltage                 | 24 V                   |
| Power                   | 1,100 W                |
| Cylindrical Brush Speed | up to 1,000 rpm        |
| Main Brush Size         | 40 x 7 cm              |
| Side Brush              | 2 x 10 cm              |
| Vacuum Power            | 560 W                  |
| Vacuum Pressure         | 18.18 kPa              |
| Air Flow Volume         | 73.45ft3/ min          |
| Capacity                | 12 Ltr                 |
| Max Gradient            | 8°                     |
| Speed                   | 0-2 km/hr              |
| Noise Level             | 67 - 75 dBA            |
| HEPA Filtration Class   | Н                      |
| Weight                  | 100 Kg                 |