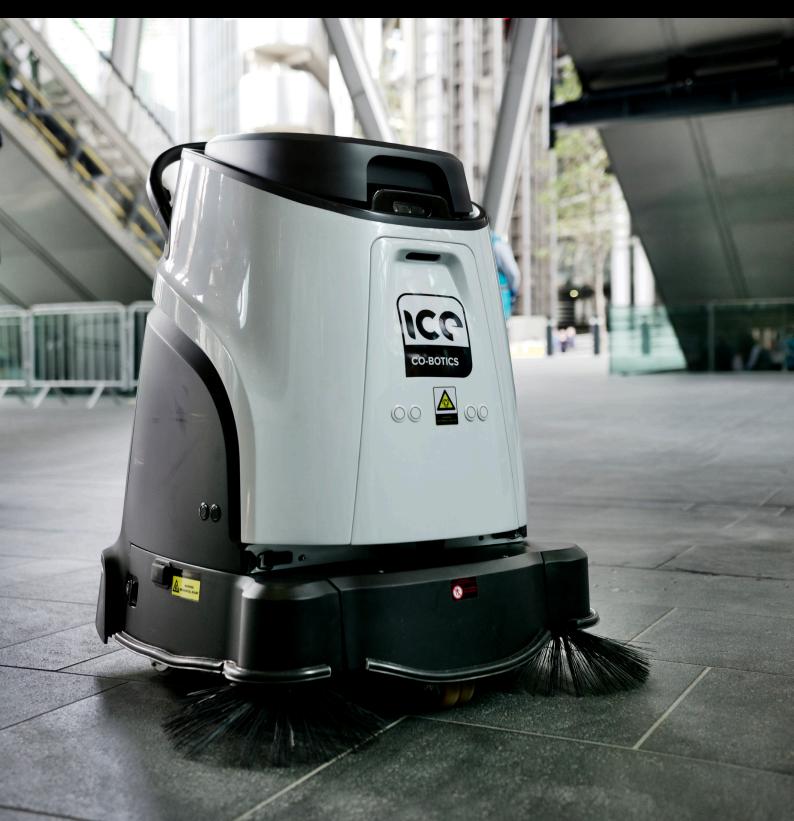

## AUTOMATED VACUUM CLEANER

Equipped with class-leading safety sensors and advanced AI navigation system to achieve the highest cleaning productivity.

### **CLEANS IN A SINGLE PASS**

With high brush agitation, airflow and filtration, even stubborn dust and debris is collected in a single pass.

| Specification           | Eco Vac 40             |
|-------------------------|------------------------|
| Dimensions (L x W x H)  | 65 x 57 x 81 cm        |
| Cleaning Width          | 57 cm                  |
| Cleaning Efficiency     | 600 m <sup>2</sup> /hr |
| Battery                 | LiFePO4                |
| Run Time                | Up to 3 hrs            |
| Voltage                 | 24 V                   |
| Power                   | 1,100 W                |
| Cylindrical Brush Speed | up to 1,000 rpm        |
| Main Brush Size         | 40 x 7 cm              |
| Side Brush              | 2 x 10 cm              |
| Vacuum Power            | 560 W                  |
| Vacuum Pressure         | 18.18 kPa              |
| Air Flow Volume         | 73.45ft3/ min          |
| Capacity                | 12 Ltr                 |
| Max Gradient            | 8°                     |
| Speed                   | 0-2 km/hr              |
| Noise Level             | 67 - 75 dBA            |
| HEPA Filtration Class   | Н                      |
| Weight                  | 100 Kg                 |