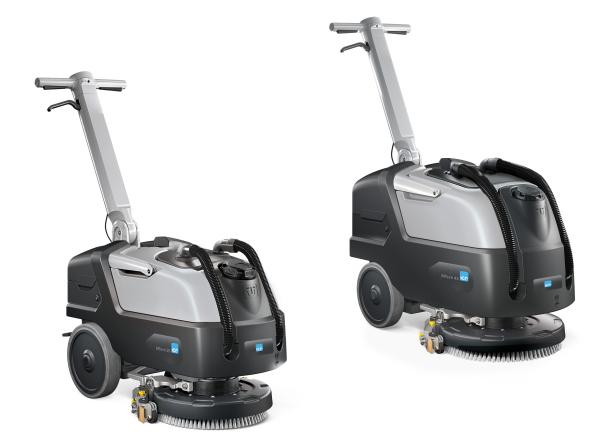

## **ICE MTECH 35 & 43 D**

Despite its small size, the machine is equipped with the same technology as the larger models, enabling you to complete your fleet with a compact, high-performance machine that can be remotely managed using the Focused Fleet Management (FFM) telemetry system.

## SERVICE THROUGH INNOVATION

| Specification                        | ICE MTech 35 D | ICE MTech 43 D   |
|--------------------------------------|----------------|------------------|
| Fresh water capacity                 | 15 Ltr         | 25 Ltr           |
| Dirty water capacity                 | 17 Ltr         | 27 Ltr           |
| Suction width                        | 44 cm          | 51.6 cm          |
| Working width                        | 35.5 cm        | 443 cm           |
| Noise level                          | 61.5 dBA       | <70 dBA          |
| Power                                | 24 V           | 24 V             |
| Weight                               | 84 kg          | 130 kg           |
| Productivity                         | 1,300 m2/hr    | 1,600 m2/hr      |
| Dimensions (L $\times$ W $\times$ H) | 76.5x49x111 cm | 89.5x533x12.5 cm |