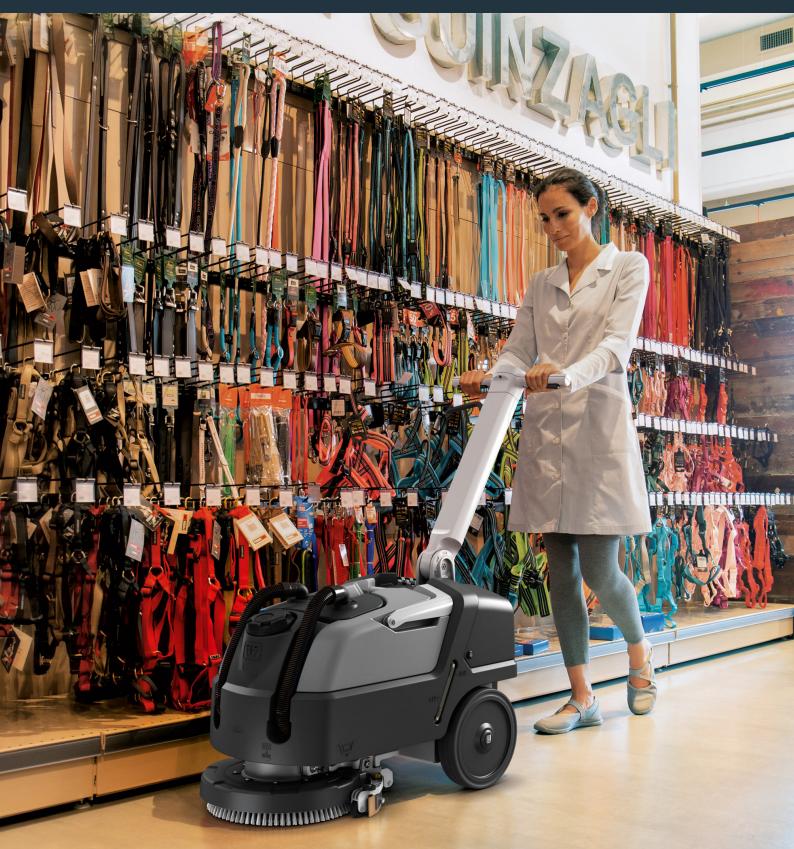

## SERVICE THROUGH INNOVATION

With its extraordinary power the ICE MTech 35 D provides professional cleaning for all environments, giving outstanding results in even the most demanding sectors, such as industrial and healthcare facilities.

It is a small yet very powerful scrubber dryer which produces exceptional cleaning results.

This machine becomes a perfect solution for professionals who want to complete their fleet with a small scrubber dryer, yet very powerful, able to provide the effective results of mechanised cleaning on small-sized floor.