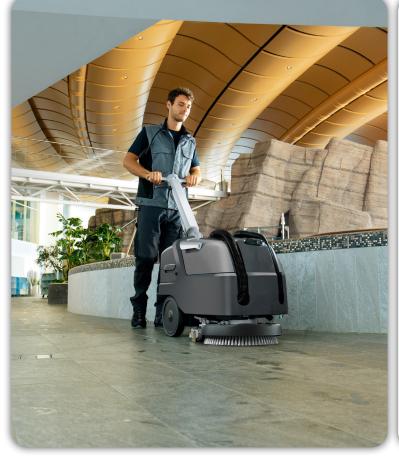

ICE MTech 43 is efficient and strong, even within industrial environments where dirt is stubborn and cleaning requires power. The robust design is suitable for demanding sectors from the mechanical industry to the food industry, in production, processing and storage areas.