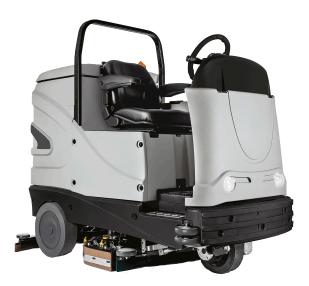

## SERVICE THROUGH INNOVATION

ICC

The ICE R Scrub 100 D is industrial in performance and innovative in design and size.

This machine is suitable for industrial cleaning of medium to large size working environments in the commercial or industrial sector.

With a productivity rate of up to 6,000 square metres per hour this machine is extremely effective and economical.

| Specification                        | ICE R Scrub 100 D |
|--------------------------------------|-------------------|
| Fresh water capacity                 | 240 Ltr           |
| Dirty water capacity                 | 260 Ltr           |
| Suction width                        | 131 cm            |
| Working width                        | 100 cm            |
| Noise level                          | 70 dBA            |
| Power                                | 36 V              |
| Weight                               | 830 Kg            |
| Productivity                         | 6,000 m²/h        |
| Dimensions (L $\times$ W $\times$ H) | 207x157x131 cm    |