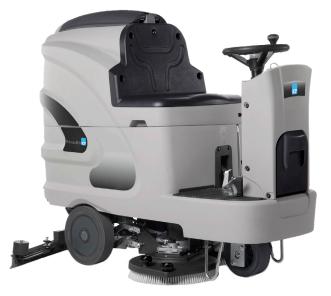

## SERVICE THROUGH INNOVATION

The ICE R Scrub 75 D is a ride on scrubber dryer that makes cleaning quick and easy.

It is ideal for small to medium size areas due to its compact size.

It is versatile, and is perfect for environments such as supermarkets, warehouses, shopping malls, production sites and service areas.

The ICE R Scrub 85 D is a highly userfriendly scrubbing machine suitable for maintenance cleaning of hard floor surfaces up to 5,100 square metres per hour.

The ICE R Scrub 85 D offers the economic advantage to be used up to four non-stop working hours thanks to the optimisation of energy consumption.