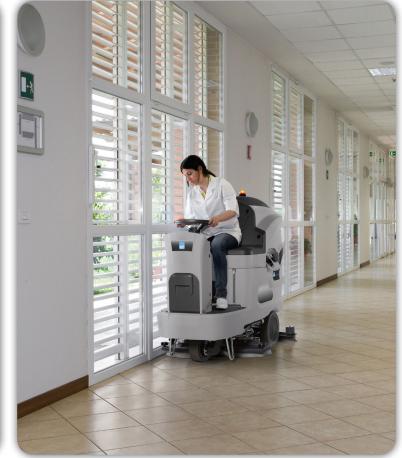

## SERVICE THROUGH INNOVATION

The ICE R Scrub 75 D is a ride on scrubber dryer that makes cleaning quick and easy.

It is ideal for small to medium size areas due to its compact size.

It is versatile, and is perfect for environments such as supermarkets, warehouses, shopping malls, production sites and service areas.

The ICE R Scrub 85 D is a highly userfriendly scrubbing machine suitable for maintenance cleaning of hard floor surfaces up to 5,100 square metres per hour.

The ICE R Scrub 85 D offers the economic advantage to be used up to four non-stop working hours thanks to the optimisation of energy consumption.