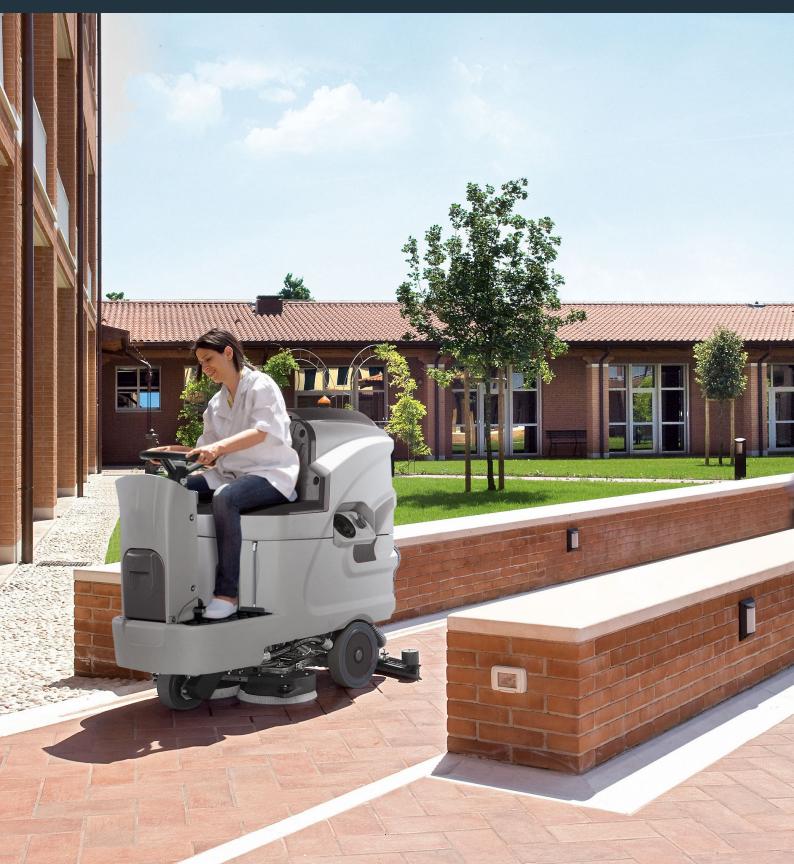

## SERVICE THROUGH INNOVATION

The ICE R Scrub 75 D is a ride on scrubber dryer that makes cleaning quick and easy.

It is ideal for small to medium size areas due to its compact size.

It is versatile, and is perfect for environments such as supermarkets, warehouses, shopping malls, production sites and service areas.

The ICE R Scrub 85 D is a highly userfriendly scrubbing machine suitable for maintenance cleaning of hard floor surfaces up to 5,100 square metres per hour.

The ICE R Scrub 85 D offers the economic advantage to be used up to four non-stop working hours thanks to the optimisation of energy consumption.