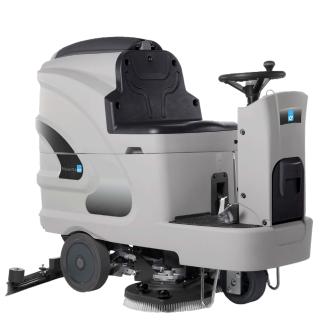

## SERVICE THROUGH INNOVATION

| Specification                        | ICE R Scrub 75 D  | ICE R Scrub 85 D |
|--------------------------------------|-------------------|------------------|
| Fresh water capacity                 | 110 Ltr           | 110 Ltr          |
| Dirty water capacity                 | 110 Ltr           | 125 Ltr          |
| Suction width                        | 90 cm             | 108.5 cm         |
| Working width                        | 75 cm             | 85 cm            |
| Noise level                          | 63 dBA            | 60 dBA           |
| Power                                | 24 V              | 24 V             |
| Weight                               | 140 Kg            | 223 Kg           |
| Productivity                         | 4,500 m²/h        | 5,100 m²/hr      |
| Dimensions (L $\times$ W $\times$ H) | 159 x 124 x 88 cm | 149x68x132 cm    |