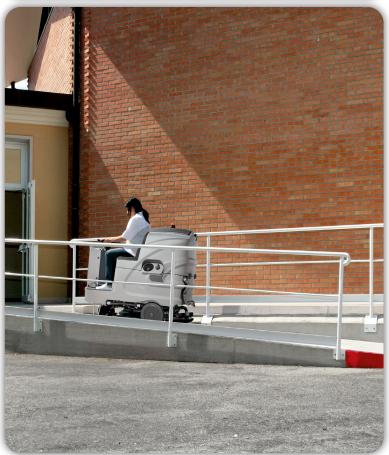

## SERVICE THROUGH INNOVATION

The ICE R Scrub 75 D is a ride on scrubber dryer that makes cleaning quick and easy.

It is ideal for small to medium size areas due to its compact size.

It is versatile, and is perfect for environments such as supermarkets, warehouses, shopping malls, production sites and service areas.

The ICE R Scrub 85 D is a highly userfriendly scrubbing machine suitable for maintenance cleaning of hard floor surfaces up to 5,100 square metres per hour.

The ICE R Scrub 85 D offers the economic advantage to be used up to four non-stop working hours thanks to the optimisation of energy consumption.