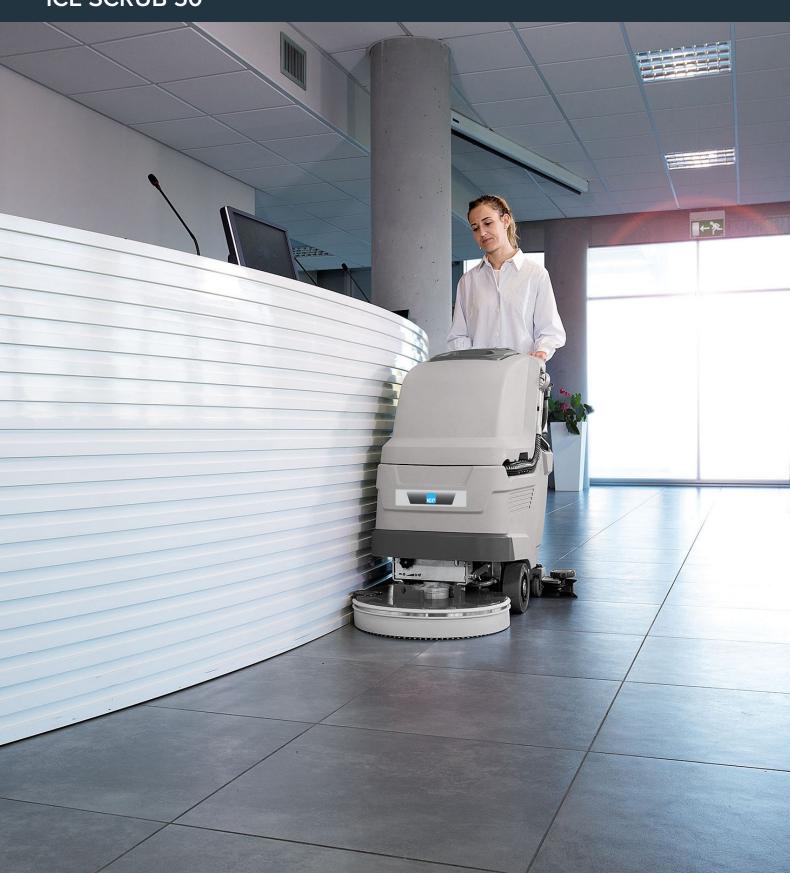

## SERVICE THROUGH INNOVATION

The ICE Scrub 50 D is a battery powered pedestrian scrubbing machine, offering high performance for both maintenance and heavy duty cleaning.

The ICE Scrub 50 D is extremely versatile thanks to its compact size. It meets the cleaning needs across a variety of sectors and is ideally suited to smooth floor types.

Full accessibility to components allows for easy maintenance.

The ICE Scrub 50 is available in a disc, cylindrical and osciliating option.

Its compact size makes this machine perfect for healthcare, hospitality, large scale retailing, automotive adn public institutes.