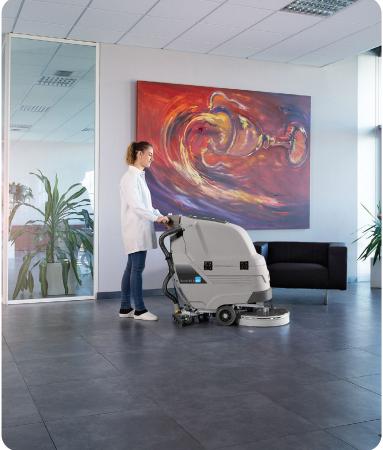

## SERVICE THROUGH INNOVATION

The ICE Scrub 50 D is a battery powered pedestrian scrubbing machine, offering high performance for both maintenance and heavy duty cleaning.

The ICE Scrub 50 D is extremely versatile thanks to its compact size. It meets the cleaning needs across a variety of sectors and is ideally suited to smooth floor types.

Full accessibility to components allows for easy maintenance.

The ICE Scrub 50 is available in a disc, cylindrical and osciliating option.

Its compact size makes this machine perfect for healthcare, hospitality, large scale retailing, automotive adn public institutes.