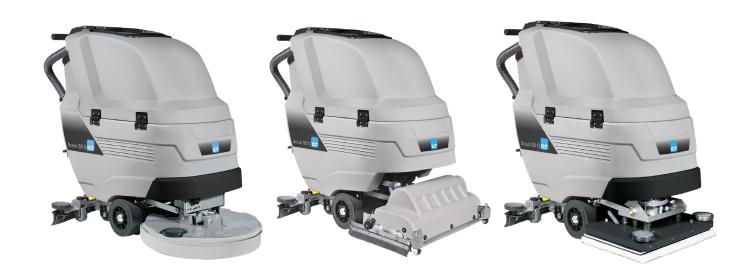

Full accessibility to components allows for easy maintenance.

The ICE Scrub 50 is available in a disc, cylindrical and osciliating option.

Its compact size makes this machine perfect for healthcare, hospitality, large scale retailing, automotive adn public institutes.

**CLICK HERE FOR TRAINING VIDEO** 

| Specification          | ICE Scrub 50 D   | ICE Scrub 50 C   | ICE Scrub 50 O   |
|------------------------|------------------|------------------|------------------|
| Fresh water capacity   | 40 Ltr           | 40 Ltr           | 40 Ltr           |
| Dirty water capacity   | 60 Ltr           | 60 Ltr           | 60 Ltr           |
| Suction width          | 70.5 cm          | 70.5 cm          | 70.5 cm          |
| Working width          | 51 cm            | 51 cm            | 51 cm            |
| Noise level            | 66 dBA           | <66 dBA          | <66 dBA          |
| Power                  | 24 V             | 24 V             | 24 V             |
| Weight                 | 80 Kg            | 95 Kg            | 90 Kg            |
| Productivity           | 1,500 m²/h       | 1,750 m²/h       | 1,750 m²/h       |
| Dimensions (L x W x H) | 118 x 60 x 99 cm | 120 x 99 x 60 cm | 118 x 99 x 60 cm |