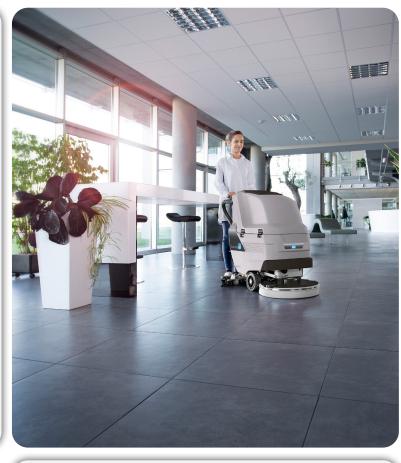

## SERVICE THROUGH INNOVATION

The ICE Scrub 50 D is a battery powered pedestrian scrubbing machine, offering high performance for both maintenance and heavy duty cleaning.

The ICE Scrub 50 D is extremely versatile thanks to its compact size. It meets the cleaning needs across a variety of sectors and is ideally suited to smooth floor types.

Full accessibility to components allows for easy maintenance.

The ICE Scrub 50 is available in a disc, cylindrical and osciliating option.

Its compact size makes this machine perfect for healthcare, hospitality, large scale retailing, automotive adn public institutes.