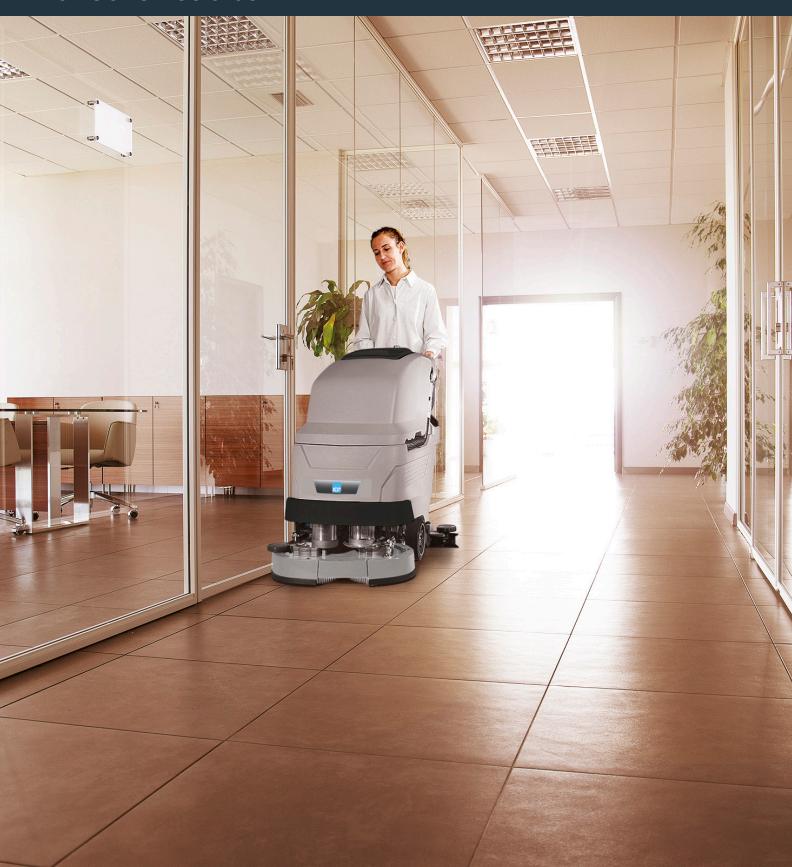

## SERVICE THROUGH INNOVATION

The ICE Scrub 55 is a battery powered pedestrian scrubber dryer with an automatic traction, and a 55 cm working width.

It has a good productivity rate combined with excellent cleaning performance in a compact and manoeuvrable machine.

The brush head, squeegee attachment and frame made of die-cast aluminium make the machine robust and reliable, as well as lightweight and comfortable both during transportation and operation.

The ICE Scrub 65 D is a battery powered walk behind scrubber dryer with automatic traction and a 65 cm working width.