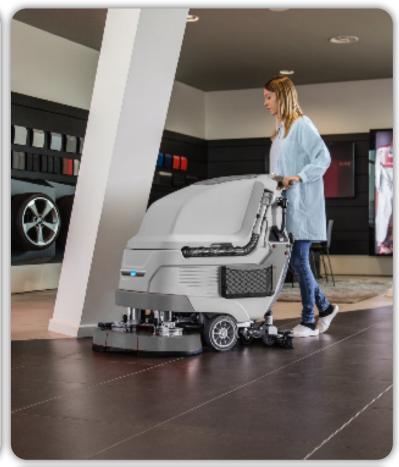

The brush head, squeegee attachment and frame made of die-cast aluminium make the machine robust and reliable, as well as lightweight and comfortable both during transportation and operation.

The ICE Scrub 65 D is a battery powered walk behind scrubber dryer with automatic traction and a 65 cm working width.

It has a high productivity rate combined with excellent cleaning performance, in a compact and manoeuvrable machine.

The brush head, squeegee attachment and frame made of die-cast aluminium make the machine robust and reliable, as well as lightweight and comfortable both during transportation and operation.