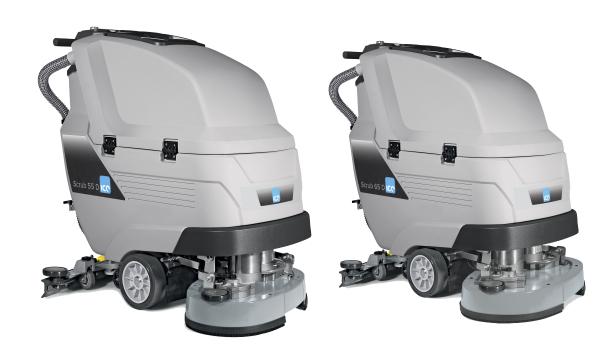

## **ICE SCRUB 55 & 65**

| Specification          | ICE Scrub 55 D    | ICE Scrub 65            |
|------------------------|-------------------|-------------------------|
| Fresh water capacity   | 60 Ltr            | 60 Ltr                  |
| Dirty water capacity   | 68 Ltr            | 68 Ltr                  |
| Suction width          | 80 cm             | 80 cm                   |
| Working width          | 56 cm             | 65 cm                   |
| Noise level            | 66 dBA            | 66 dBA                  |
| Power                  | 24 V              | 24 V                    |
| Weight                 | 93 Kg             | 98 Kg                   |
| Productivity           | 1,960 m²/h        | 2,295 m <sup>2</sup> /h |
| Dimensions (L x W x H) | 119 x 62 x 105 cm | 122 x 105 x 69.5 cm     |