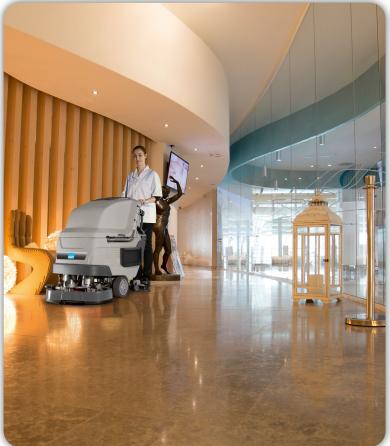

## SERVICE THROUGH INNOVATION

The ICE Scrub 55 is a battery powered pedestrian scrubber dryer with an automatic traction, and a 55 cm working width.

It has a good productivity rate combined with excellent cleaning performance in a compact and manoeuvrable machine.

It has a high productivity rate combined with excellent cleaning performance, in a compact and manoeuvrable machine.

The brush head, squeegee attachment and frame made of die-cast aluminium make the machine robust and reliable, as well as lightweight and comfortable both during transportation and operation.