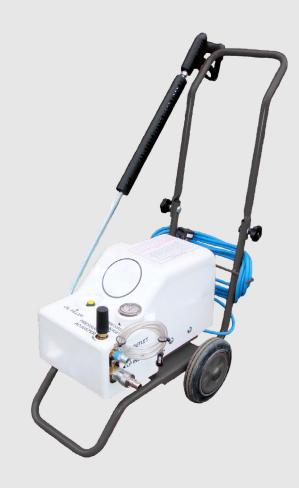

## **ICE WASH BOWSER B**

The ICE Wash Bowser B us an zero emission and zero pollution portable pressure washer is powered by two 100 amp batteries which drive a 24v DC electric motor.

Charge time 10 hours from full discharge (26 amp charger). DC Motors are 95% efficient. Petrol and diesel 20% efficient.

Provides up to 15 minutes of cleaning away from a water source with a maximum 2 hours constant use.

| Specification          | ICE Wash     |
|------------------------|--------------|
| Working pressure       | 70 - 100 bar |
| Water flow             | 11 Ltr / Min |
| Power                  | 24 V         |
| Noise level            | 68 dBa       |
| Fuel tank capacity     | -            |
| Water tank capacity    | 150 Ltr      |
| Weight (empty)         | 136 Kg       |
| Dimensions (L x W x H) | 117x66x81cm  |