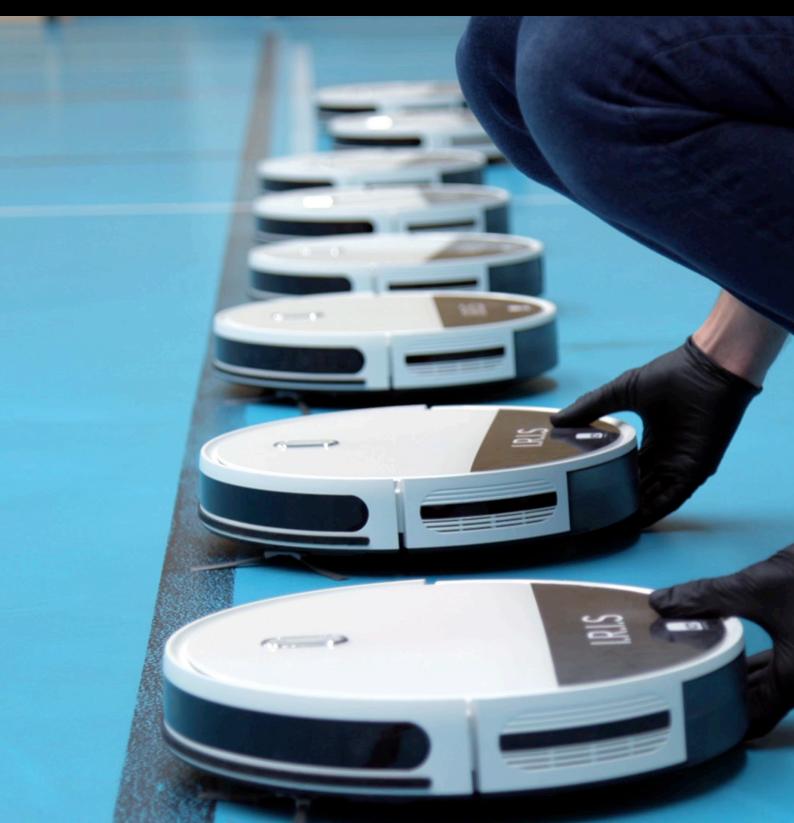

## ICE MINI BOT & I.R.I.S (ICE ROBOTIC INTELLIGENT STATION)

The ICE Mini Bot is a intelligent robot vacuum that sweeps & vacuums surfaces. The IRIS is a charging station that holds 8 Mini Bots for easy transportation and distribution. The IRIS is a fully lockable and secure unit.