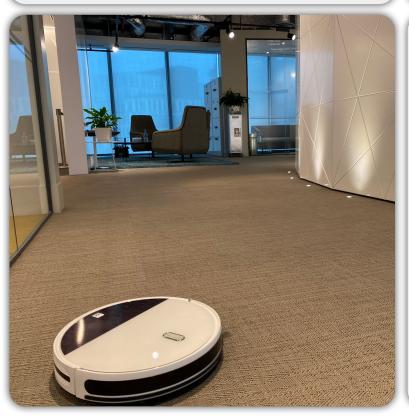

AUTONOMOUS CLEANING THROUGH INNOVATION

## ICE MINI BOT & I.R.I.S (ICE ROBOTIC INTELLIGENT STATION)

The ICE Mini Bot is a intelligent robot vacuum that sweeps & vacuums surfaces. The IRIS is a charging station that holds 8 Mini Bots for easy transportation and distribution. The IRIS is a fully lockable and secure unit.

All the functions on the ICE Mini Bot are selected from a remote control: the switching ON and OFF times are programmed, and different paths and types of cleaning can be done with a simple click.

The side brushes collect dust and debris by conveying them to the centre where the roller collects in the dust bin. Above the dust bin there are 3 filters including a HEPA filter.