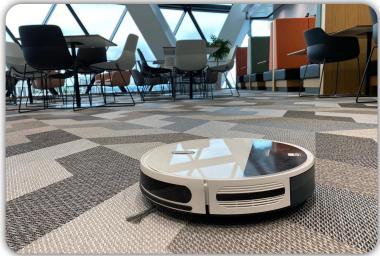

All the functions on the ICE Mini Bot are selected from a remote control: the switching ON and OFF times are programmed, and different paths and types of cleaning can be done with a simple click.

The side brushes collect dust and debris by conveying them to the centre where the roller collects in the dust bin. Above the dust bin there are 3 filters including a HEPA filter.

When the ICE Mini Bot has a low battery, it automatically turns off the suction motor and the roller/ brush motor and returns to the charging station. Once fully charged, it starts working for another 120 minutes.