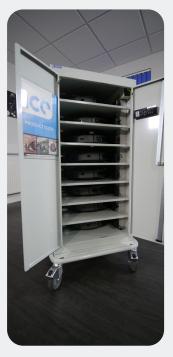

## ICE MINI BOT & I.R.I.S (ICE ROBOTIC INTELLIGENT STATION)

The ICE Mini Bot is a intelligent robot vacuum that sweeps & vacuums surfaces. The IRIS is a charging station that holds 8 Mini Bots for easy transportation and distribution. The IRIS is a fully lockable and secure unit.

#### **I.R.I.S INCLUDES:**

- Lockable wheels
- Ventilated compartments for heat dissipation
- Robotic vacuum
  cleaners in use signs