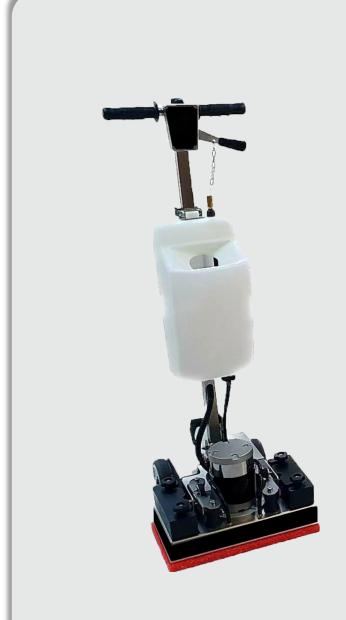

## ICE Pulse 390

Introducing the Pulse 390, a revolutionary machine that redefines deep cleaning and treatment of all floor types. Equipped with an onboard lithium battery, this innovative device offers unparalleled portability and convenience.

The Pulse 390 is built to withstand the toughest cleaning challenges. Its super elastic wheels ensure smooth manoeuvrability across various surfaces.

With an IP55 protection class for the motor and electrical components, this machine prioritizes safety and durability, providing long-lasting performance even in demanding environments.

The Pulse 390 features Micropulse Technology, an exclusive system derived from an Italian engineering concept. By generating powerful turbulence, this technology effectively eliminates any type of dirt from the floor, all while ensuring a vibration-free and effortless cleaning experience for the user.