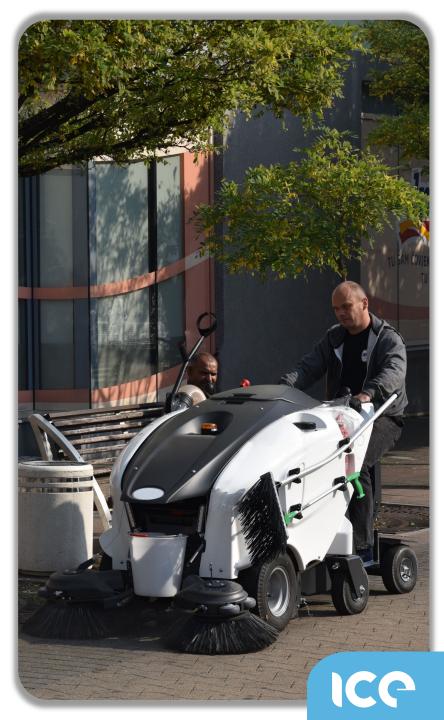

## ICE Urban 1350

The ICE Urban 1350 electric sweeper has been designed for cleaning city centres, pavements, pedestrian areas and parks. It is so compact and easy to handle that it can be driven with one hand and does not require a license to operate.

With ICE Urban 1350, you can move easily between benches and trees and, thanks to the chariot, you can comfortably drive it for long stretches from one area of the city to another.

Thanks to the mechanical action of the central brush, waste is collected inside the 135 L bin, while the powerful filtering system absorbs and retains PM10 fine dust, sending clean air into the environment. The suction hose allows you to remove dirt from tight corners and spaces that cannot be reached by brushes, such as between bicycle racks or in flower beds.