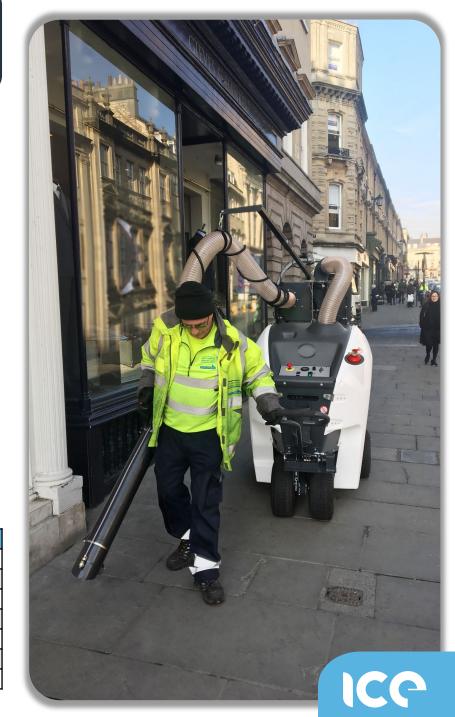

## ICE Urban 240

Far more efficient than traditional manual cleaning tools, ICE Urban 240 allows you to vacuum any type of waste from cigarette butts & water bottles, to dog excrements while being able to reach even the most hidden and difficult corners.

ICE Urban 240 Max is equipped with a mechanical arm to support the weight of the suction tube and keep it extended in a straight line which facilitates the suction of larger items.

| Specification   | Detail                  |
|-----------------|-------------------------|
| Hopper capacity | 240 ltr                 |
| Dimensions      | 183.5 x 97.5 x 182.5 cm |
| Run time        | 10 hrs                  |
| Max speed       | 6 km/hr                 |
| Noise level     | 68 dBA                  |
| Battery         | 320 (274) Ah/5          |
| Max gradient    | 20%                     |