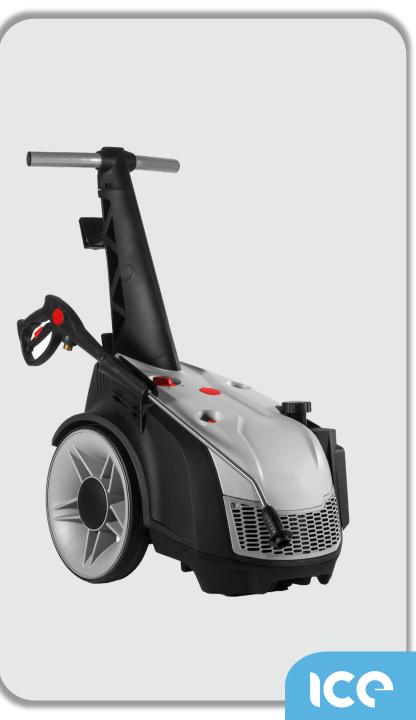

## ICE Wash E 20

The ICE Wash E 20 single-phase cold pressure washer stands out for its appealing & robust design.

The ICE Wash E 20 is easy to operate and its innovative V-shaped handlebars are wide and ergonomic for the operative.

Thanks to its high pressure and notable flow rate, this machine is ideal for use in a wide range of sectors; automotive, industrial, logistics and warehousing to name a few.

| Specification          | ICE Wash E20  |
|------------------------|---------------|
| Working pressure       | 150 bar       |
| Water flow             | 6 Ltr / Min   |
| Power                  | 3.0 Kw        |
| Noise level            |               |
| Fuel tank capacity     | Mains Powered |
| Water tank capacity    | -             |
| Weight (empty)         | 43.6 g        |
| Dimensions (L x W x H) | 80x47x98cm    |