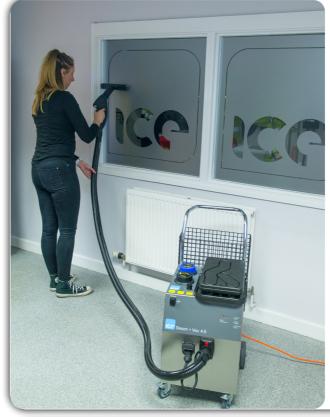

## STEAM CLEANERS

- Do not fill the tank with hot water, cold water only.
- Do not apply chemical, unless advised to on the machine.
- Do not apply steam directly onto the body.
- Ensure machine is turned off and plug removed from the wall.
- Please wait until temperature is at operating ranges before use.
- Please ensure that you check all charging and fixed leads for breaks, exposed wiring and burning before use.