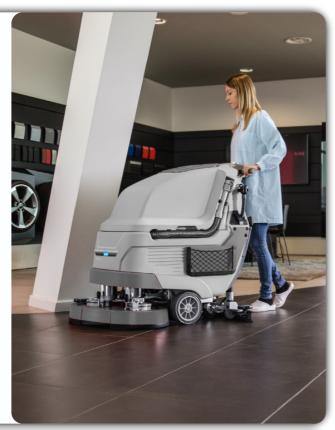

### SCRUBBER DRYERS

- Please ensure tanks are emptied and cleaned after every use.
- Please ensure drive boards or brushes are removed after every use, cleaned, and hung up to dry.
- Please remove the squeegee bar, clean the blade and place into the recovery tank after every use.
- Once on charge, this must have a full charge before disconnecting. This will prevent an optune charge and extend the life of the batteries.
- Clean and remove any debris from both the clean & dirty filters.
- Ensure that the water release button or lever is switched off when the machine is stationary.
- Clean through pipes to prevent blockages.
- Please ensure that you check all charging and fixed leads for breaks, exposed wiring and burning before use.