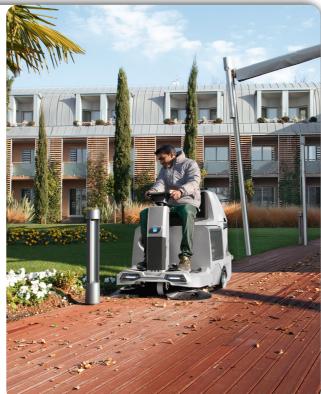

#### SWEEPERS

- Please ensure that the hopper is emptied after every use.
- Clean and maintain the sweeper brushes weekly.
- Avoid long wrapping, as this gets wrapped around the brush and will damage the machine.
- Please ensure that you check all charging and fixed leads for breaks, exposed wiring and burning before use.
- Please use filter shaker after each use where applicable.