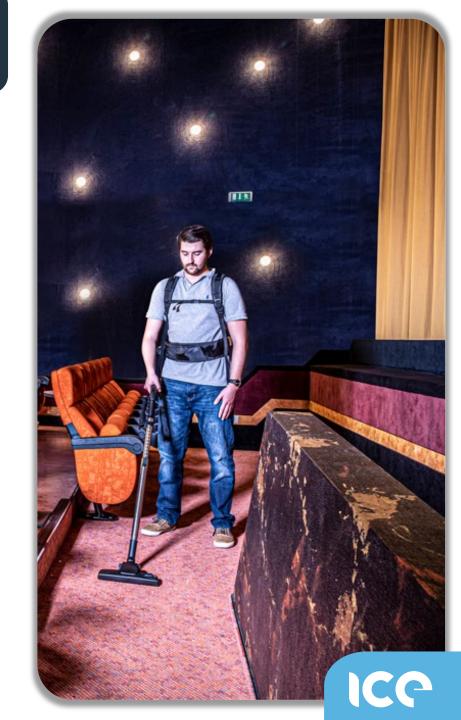

## **ICE BBV**

The ICE BBV is a powerful backpack vacuum cleaner for commercial and industrial environments that require powerful suction, mobility, and ergonomic design.

Designed for easy cleaning in large spaces, the BBV is ideal for offices, hotels, and warehouses. With a lightweight build and advanced filtration system, it ensures superior cleaning without the hassle of traditional vacuums.

It's superior Lithium-Ion battery drastically enhances run-time.

The ICE BBV has a HEPA filtration system, a large filter bag capacity, and is perfect for use in hard-to-reach areas.

| Specification            | Detail              |
|--------------------------|---------------------|
| Voltage                  | 36 V                |
| Battery                  | 2 x 18 V            |
| Run time                 | 55 mins             |
| Recharging time          | 60 mins             |
| Sound pressure level     | 67 dBA              |
| Weight (without battery) | 9.89 kg             |
| Weight (with battery)    | 11.08 kg            |
| Dimensions (L x W x H)   | 49.6 x 26 x 21.6 cm |