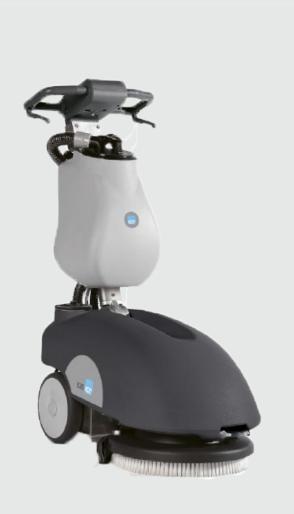

## ICE E35+ 2022 Model

The ICE E35+ has excellent manoeuvrability, and its large wheels make it easy to move around obstacles. It can effortlessly clean along walls and around corners in one pass, and is 10% more productive than traditional scrubbing machines.

Comes complete with built in battery charger and brush/pad holder.

| ICE E35+                   | Specification        |
|----------------------------|----------------------|
| Working width              | 35 cm                |
| Squeegee width             | 44 cm                |
| Power                      | 12 V                 |
| Brush pressure             | 20 kg                |
| Working capacity           | 1,050 sq.m           |
| Solution tank capacity     | 10 litres            |
| Recovery tank capacity     | 10 litres            |
| Weight (without batteries) | 67 kg                |
| Dimensions (L x H x W)     | 68.5 x 101.8 x 44 cm |