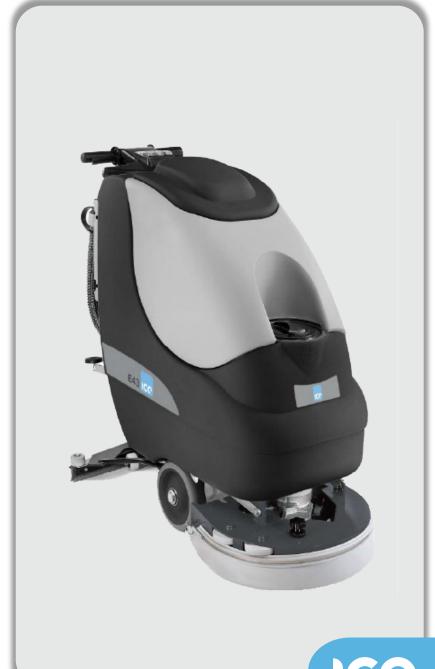

## ICE E43+ 2022 Model

The ICE E43+ is perfect for cleaning floor areas up to 1,600 m2. It is recommended for maintenance cleaning, as well as for any environment where difficult dirt residue may be present.

The ICE E43+ is extremely simple to operate and maintain. It has a run time of up to 3 hours.

| ICE E43+               | Specification        |
|------------------------|----------------------|
| Working width          | 42 cm                |
| Squeegee width         | 66 cm                |
| Power                  | 24 V                 |
| Brush pressure         | 20 kg                |
| Working capacity       | 1,470 m2/h           |
| Solution tank capacity | 33 litres            |
| Recovery tank capacity | 40 litres            |
| Weight                 | 126 kg               |
| Dimensions (L x H x W) | 108.5 x 96 x 45.5 cm |