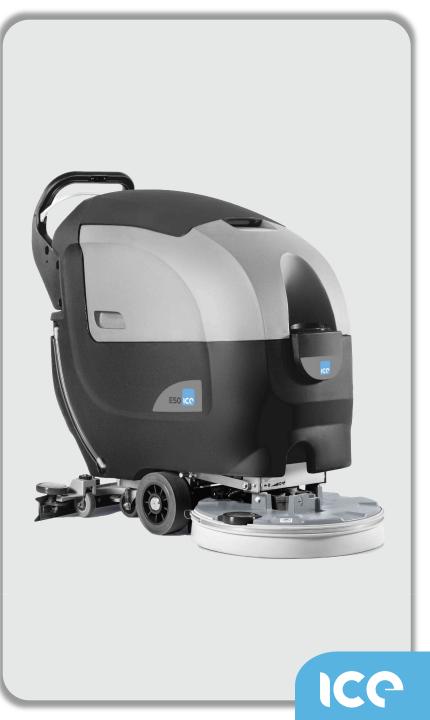

## **ICE E50+**

The E50+ is ideal for the maintenance and deep cleaning of medium-sized areas.

It is equipped with 65 litre tanks, and has a run time of up to 3 hours.

Perfect for a all environments this machine can be fitted with a pad or brush and is available in a traction version.

| ICE E50+               | Specification           |
|------------------------|-------------------------|
| Working width          | 51 cm                   |
| Squeegee width         | 80 cm                   |
| Power                  | 24 V                    |
| Brush pressure         | 23 Kg                   |
| Working capacity       | 1,850 sq.m              |
| Solution tank capacity | 40 litres               |
| Recovery tank capacity | 65 litres               |
| Weight                 | 133 Кд                  |
| Dimensions (L x H x W) | 127.5 x 103.5 x 72.5 cm |