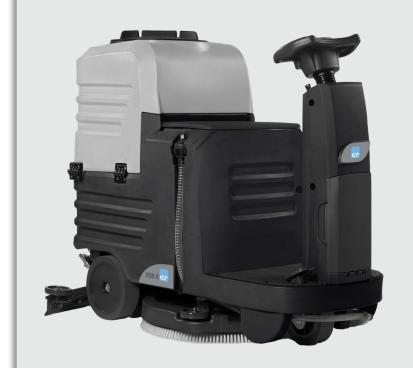

## **ICE E55R+ 2022 Model**

The ICE E55R+ is a compact ride on scrubber dryer, with a productivity rate of up to 3,000 square metres per hour.

Thanks to its compact dimensions, it is able to perform well in small spaces, moving easily around obstacles to complete cleaning operations in a shorter time than a walk behind scrubber dryer.

| ICE E55R+              | Detail              |
|------------------------|---------------------|
| Working width          | 56 cm               |
| Squeegee width         | 70.5 cm             |
| Power                  | 24 V                |
| Brush pressure         | 15 Kg               |
| Working capacity       | 3,080 sq.m          |
| Solution tank capacity | 65 litres           |
| Recovery tank capacity | 75 litres           |
| Weight                 | 186 Kg              |
| Dimensions (L x H x W) | 126.5 x 103 x 60 cm |