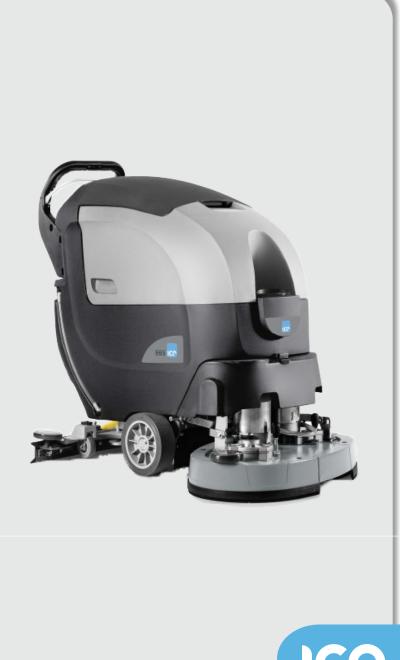

## **ICE E65+**

The ICE E65+ is a battery powered walk behind scrubber dryer with automatic traction and 65 cm working width.

It has a productivity rate combined with excellent cleaning performance, in a compact and maneuverable machine.

The machine is lightweight and comfortable both during transportation and operation.

| ICE E65+               | Specification         |
|------------------------|-----------------------|
| Working width          | 65.5 cm               |
| Squeegee width         | 80 cm                 |
| Power                  | 24 V                  |
| Brush pressure         | 30 Кg                 |
| Working capacity       | 2,425 sq.m            |
| Solution tank capacity | 50 litres             |
| Recovery tank capacity | 65 litres             |
| Weight                 | 144 Kg                |
| Dimensions (L x H x W) | 147.2 x 103.5 x 82 cm |