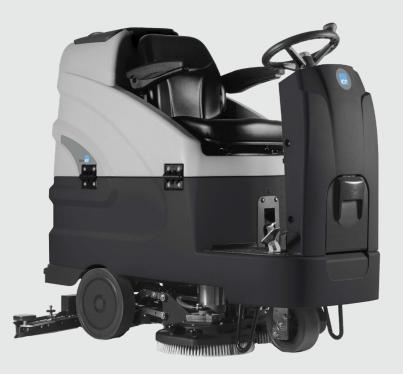

## ICE E75R+ 2022 Model

The ICE E75R+ is an advanced scrubber dryer that makes cleaning interactive and easy.

It is ideal for small to medium size areas due to its compact size. It is versatile and is perfect for environments such as supermarkets, warehouses, shopping malls, production sites, swimming pools, gyms, car showrooms and service areas.

| ICE E75R+              | Detail              |
|------------------------|---------------------|
| Working width          | 75 cm               |
| Squeegee width         | 99 cm               |
| Power                  | 24 V                |
| Brush pressure         | 30 Kg               |
| Working capacity       | 4,500 sq.m          |
| Solution tank capacity | 110 litres          |
| Recovery tank capacity | 125 litres          |
| Weight                 | 381 Kg              |
| Dimensions (L x H x W) | 157 x 127.5 x 78 cm |