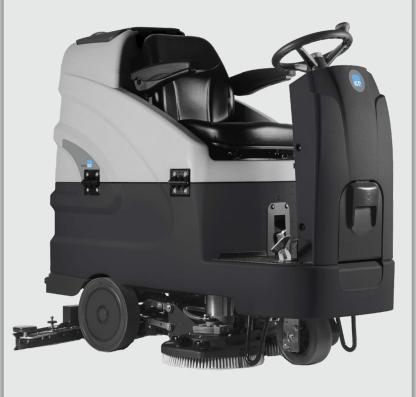

## ICE E85R+ 2022 Model

The ICE E85R+ is a battery ride on scrubber dryer with automatic traction and a working width of 85cm.

It is easy to manoeuvre, especially in narrow spaces thanks to its tight turning circle. Perfect for maintenance cleaning, it is fast and effective, and can guarantee the utmost discretion during cleaning operations thanks to the devices for noise reduction that are fitted as standard.